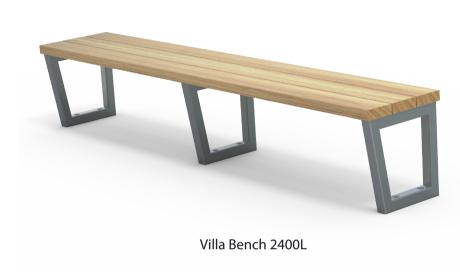

#### \_\_\_\_

- Plant mounted with inserts, surface mounted or freestanding
- 1800L x 1050H x 720D as standard 2400L x 1050H x 720D
- 85Kg 105Kg
- Part of the 'Villa' furniture suite. Made to order and can be customised to suit clients requirements.
- Furniture is not supplied with installation instructions, install fastenings or footing details. These are to be specified and determined by the installing contractor for the specific requirements of each site.