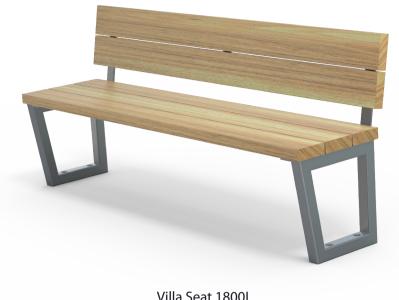

rd

FINISH OPTIONS

Timber (Hardwood)

Mild steel as standard

**FINISHES** 

Clear sealant

• Penetrating oil / Graffiti guard /

**WEIGHT** 

Hardware / Fasteners

Steelwork

Stainless steel

Hot dip galvanised and powdercoated
 Custom

Custom paint options

### OPTIONS

#### NS DIMENSIONS

#### \_\_\_\_

- Plant mounted with inserts, surface mounted or freestanding
- 1800L x 1050H x 720D as standard 2400L x 1050H x 720D
- 85Kg 105Kg
- Part of the 'Villa' furniture suite. Made to order and can be customised to suit clients requirements.
- Furniture is not supplied with installation instructions, install fastenings or footing details. These are to be specified and determined by the installing contractor for the specific requirements of each site.

# Villa Suite Complementing Furniture