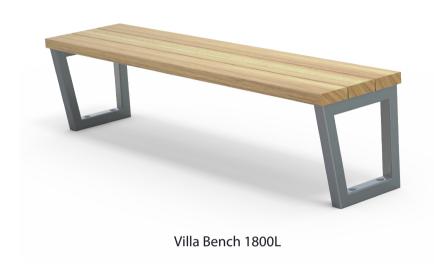

#### \_\_\_\_

- Plant mounted with inserts, surface mounted or freestanding
- 1800L x 1050H x 720D as standard 2400L x 1050H x 720D
- 85Kg 105Kg
- Part of the 'Villa' furniture suite. Made to order and can be customised to suit clients requirements.
- Furniture is not supplied with installation instructions, install fastenings or footing details. These are to be specified and determined by the installing contractor for the specific requirements of each site.