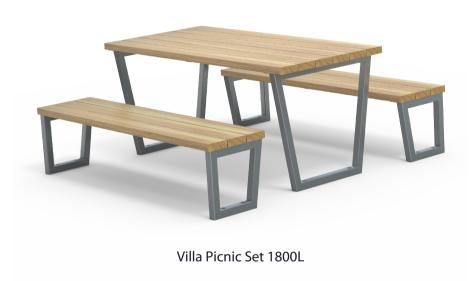

OPTIONS

Timber (Hardwood)

Mild steel as standard

**FINISHES** 

Clear sealant

• Penetrating oil / Graffiti guard /

**WEIGHT** 

Hardware / Fasteners

Steelwork

Stainless steel

Hot dip galvanised and powdercoated
 Custom

Custom paint options

### OPTIONS

#### NS DIMENSIONS

#### \_\_\_\_

- Plant mounted with inserts, surface mounted or freestanding
- 1800L x 1050H x 720D as standard 2400L x 1050H x 720D
- 85Kg 105Kg
- Part of the 'Villa' furniture suite. Made to order and can be customised to suit clients requirements.
- Furniture is not supplied with installation instructions, install fastenings or footing details. These are to be specified and determined by the installing contractor for the specific requirements of each site.

# Villa Suite Complementing Furniture