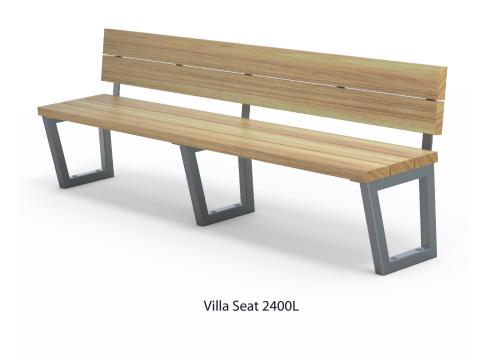

#### \_\_\_\_

- Plant mounted with inserts, surface mounted or freestanding
- 1800L x 1050H x 720D as standard 2400L x 1050H x 720D
- 85Kg 105Kg
- Part of the 'Villa' furniture suite. Made to order and can be customised to suit clients requirements.
- Furniture is not supplied with installation instructions, install fastenings or footing details. These are to be specified and determined by the installing contractor for the specific requirements of each site.