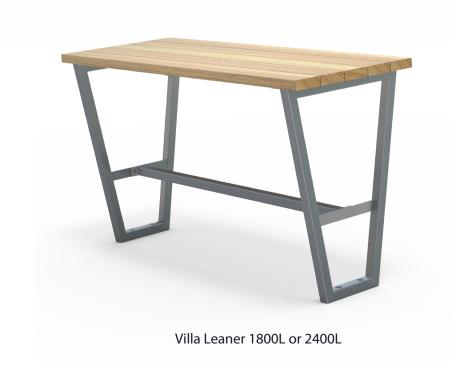

## Villa Leaner 1800mm Long

#### \_\_\_\_

- Plant mounted with inserts, surface mounted or freestanding
- 1800L x 1050H x 720D as standard 2400L x 1050H x 720D
- 85Kg 105Kg
- Part of the 'Villa' furniture suite. Made to order and can be customised to suit clients requirements.
- Furniture is not supplied with installation instructions, install fastenings or footing details. These are to be specified and determined by the installing contractor for the specific requirements of each site.