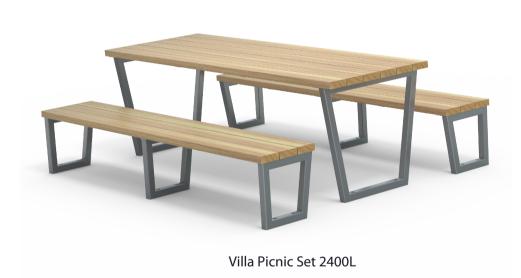

PTIONS

Timber (Hardwood)

Mild steel as standard

**FINISHES** 

Clear sealant

• Penetrating oil / Graffiti guard /

**WEIGHT** 

Hardware / Fasteners

Steelwork

Stainless steel

Hot dip galvanised and powdercoated
 Custom

Custom paint options

### OPTIONS

#### NS DIMENSIONS

#### \_\_\_\_

- Plant mounted with inserts, surface mounted or freestanding
- 1800L x 1050H x 720D as standard 2400L x 1050H x 720D
- 85Kg 105Kg
- Part of the 'Villa' furniture suite. Made to order and can be customised to suit clients requirements.
- Furniture is not supplied with installation instructions, install fastenings or footing details. These are to be specified and determined by the installing contractor for the specific requirements of each site.

# Villa Suite Complementing Furniture