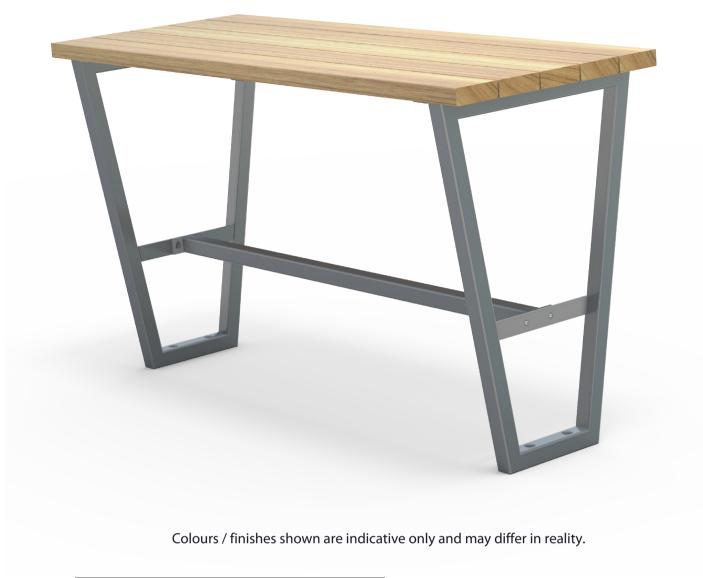

## Villa Leaner 1800mm Long

#### \_\_\_\_

- Plant mounted with inserts, surface mounted or freestanding
- 1800L x 1050H x 720D as standard 2400L x 1050H x 720D
- 85Kg 105Kg
- Part of the 'Villa' furniture suite. Made to order and can be customised to suit clients requirements.
- Furniture is not supplied with installation instructions, install fastenings or footing details. These are to be specified and determined by the installing contractor for the specific requirements of each site.