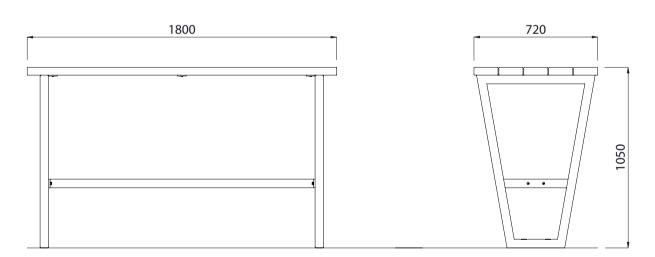

#### NS DIMENSIONS

#### \_\_\_\_

- Plant mounted with inserts, surface mounted or freestanding
- 1800L x 1050H x 720D as standard 2400L x 1050H x 720D
- 85Kg 105Kg
- Part of the 'Villa' furniture suite. Made to order and can be customised to suit clients requirements.
- Furniture is not supplied with installation instructions, install fastenings or footing details. These are to be specified and determined by the installing contractor for the specific requirements of each site.