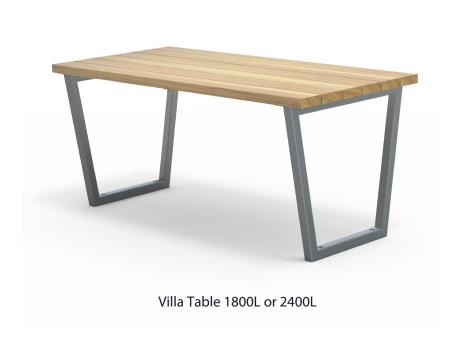

IONS

Timber (Hardwood)

Mild steel as standard

**FINISHES** 

Clear sealant

• Penetrating oil / Graffiti guard /

**WEIGHT** 

Hardware / Fasteners

Steelwork

Stainless steel

Hot dip galvanised and powdercoated
 Custom

Custom paint options

### OPTIONS

#### NS DIMENSIONS

#### \_\_\_\_

- Plant mounted with inserts, surface mounted or freestanding
- 1800L x 1050H x 720D as standard 2400L x 1050H x 720D
- 85Kg 105Kg
- Part of the 'Villa' furniture suite. Made to order and can be customised to suit clients requirements.
- Furniture is not supplied with installation instructions, install fastenings or footing details. These are to be specified and determined by the installing contractor for the specific requirements of each site.

# Villa Suite Complementing Furniture