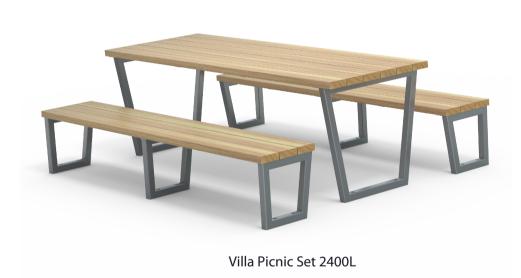

are / Fasteners • Stainless steel

#### **OPTIONS**

Plant mounted with inserts, surface mounted or freestanding

#### **FINISHES**

- Un-sealed (Natural) as standard
- Hot dip galvanised and powdercoated

#### **FINISH OPTIONS**

- Penetrating oil / Graffiti guard / Clear sealant
- Custom paint options
- DIMENSIONS WEIGHT
- ace mounted or freestanding 1800L x 1050H x 720D
  - 2400L x 1050H x 720D as standard
- 85Kg
- 105Kg
- Part of the 'Villa' furniture suite. Made to order and can be customised to suit clients requirements.
- Furniture is not supplied with installation instructions, install fastenings or footing details. These are to be specified and determined by the installing contractor for the specific requirements of each site.

# Villa Suite Complementing Furniture