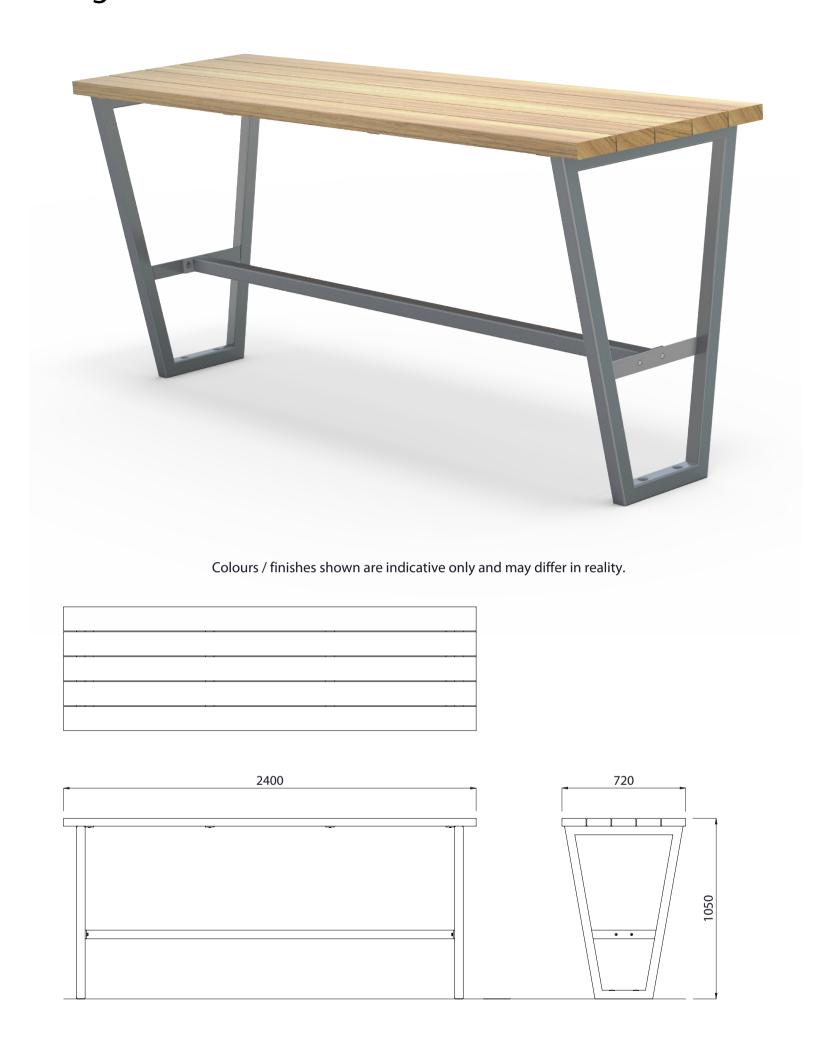

## Villa Leaner 2400mm Long

### Timber (Hardwood) • Vitex as standard

Other species available on request

· Mild steel as standard

Steelwork

Hardware / Fasteners • Stainless steel

#### **FINISH OPTIONS**

- Penetrating oil / Graffiti guard / Clear sealant
- Custom paint options
- DIMENSIONS WEIGHT
- ace mounted or freestanding 1800L x 1050H x 720D
  - 2400L x 1050H x 720D as standard
- 85Kg
- 105Kg
- Part of the 'Villa' furniture suite. Made to order and can be customised to suit clients requirements.
- Furniture is not supplied with installation instructions, install fastenings or footing details. These are to be specified and determined by the installing contractor for the specific requirements of each site.