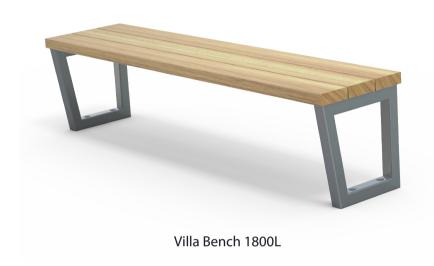

## Villa Leaner 2400mm Long

#### **FINISH OPTIONS**

- Penetrating oil / Graffiti guard / Clear sealant
- Custom paint options
- DIMENSIONS WEIGHT
- ace mounted or freestanding 1800L x 1050H x 720D
  - 2400L x 1050H x 720D as standard
- 85Kg
- 105Kg
- Part of the 'Villa' furniture suite. Made to order and can be customised to suit clients requirements.
- Furniture is not supplied with installation instructions, install fastenings or footing details. These are to be specified and determined by the installing contractor for the specific requirements of each site.