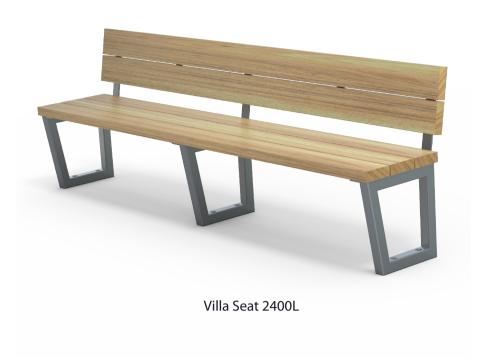

k

Hardware / Fasteners • Stainless steel

#### **OPTIONS**

Plant mounted with inserts, surface mounted or freestanding

#### **FINISHES**

- Un-sealed (Natural) as standard
- Hot dip galvanised and powdercoated

#### **FINISH OPTIONS**

- Penetrating oil / Graffiti guard / Clear sealant
- Custom paint options
- DIMENSIONS WEIGHT
- ace mounted or freestanding 1800L x 1050H x 720D
  - 2400L x 1050H x 720D as standard
- 85Kg
- 105Kg
- Part of the 'Villa' furniture suite. Made to order and can be customised to suit clients requirements.
- Furniture is not supplied with installation instructions, install fastenings or footing details. These are to be specified and determined by the installing contractor for the specific requirements of each site.

# Villa Suite Complementing Furniture