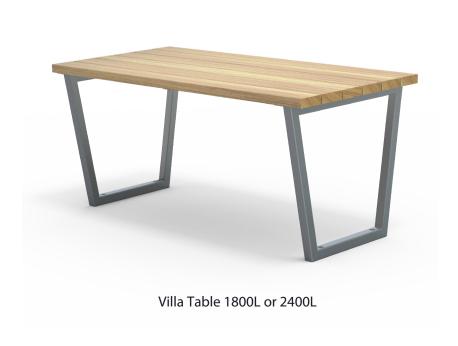

## Villa Leaner 2400mm Long

### Timber (Hardwood) • Vitex as standard

Other species available on request

· Mild steel as standard

Steelwork

Hardware / Fasteners • Stainless steel

#### **OPTIONS**

Plant mounted with inserts, surface mounted or freestanding

#### **FINISHES**

- Un-sealed (Natural) as standard
- Hot dip galvanised and powdercoated

#### **FINISH OPTIONS**

- Penetrating oil / Graffiti guard / Clear sealant
- Custom paint options
- DIMENSIONS WEIGHT
- ace mounted or freestanding 1800L x 1050H x 720D
  - 2400L x 1050H x 720D as standard
- 85Kg
- 105Kg
- Part of the 'Villa' furniture suite. Made to order and can be customised to suit clients requirements.
- Furniture is not supplied with installation instructions, install fastenings or footing details. These are to be specified and determined by the installing contractor for the specific requirements of each site.