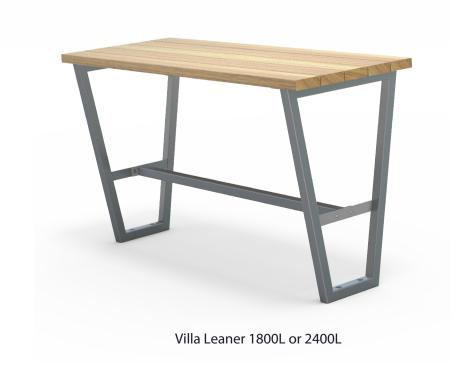

## Villa Leaner 2400mm Long

### Timber (Hardwood) • Vitex as standard

Other species available on request

· Mild steel as standard

Steelwork

Hardware / Fasteners • Stainless steel

#### **OPTIONS**

Plant mounted with inserts, surface mounted or freestanding

#### **FINISHES**

- Un-sealed (Natural) as standard
- Hot dip galvanised and powdercoated

#### **FINISH OPTIONS**

- Penetrating oil / Graffiti guard / Clear sealant
- Custom paint options
- DIMENSIONS WEIGHT
- ace mounted or freestanding 1800L x 1050H x 720D
  - 2400L x 1050H x 720D as standard
- 85Kg
- 105Kg
- Part of the 'Villa' furniture suite. Made to order and can be customised to suit clients requirements.
- Furniture is not supplied with installation instructions, install fastenings or footing details. These are to be specified and determined by the installing contractor for the specific requirements of each site.