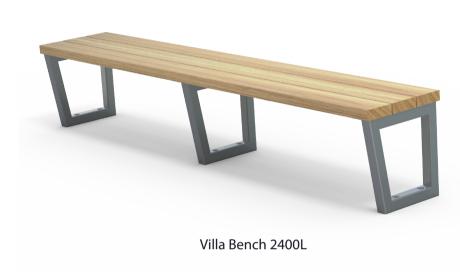

## Villa Leaner 2400mm Long

#### **FINISH OPTIONS**

- Penetrating oil / Graffiti guard / Clear sealant
- Custom paint options
- DIMENSIONS WEIGHT
- ace mounted or freestanding 1800L x 1050H x 720D
  - 2400L x 1050H x 720D as standard
- 85Kg
- 105Kg
- Part of the 'Villa' furniture suite. Made to order and can be customised to suit clients requirements.
- Furniture is not supplied with installation instructions, install fastenings or footing details. These are to be specified and determined by the installing contractor for the specific requirements of each site.