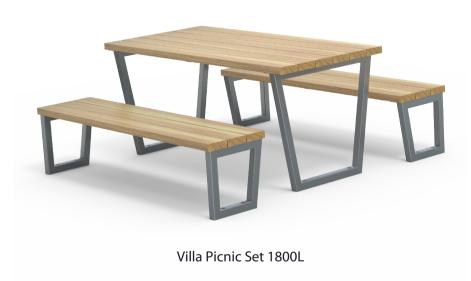

dware / Fasteners • Stainless steel

#### **OPTIONS**

Plant mounted with inserts, surface mounted or freestanding

#### **FINISHES**

- Un-sealed (Natural) as standard
- Hot dip galvanised and powdercoated

#### **FINISH OPTIONS**

- Penetrating oil / Graffiti guard / Clear sealant
- Custom paint options
- DIMENSIONS WEIGHT
- ace mounted or freestanding 1800L x 1050H x 720D
  - 2400L x 1050H x 720D as standard
- 85Kg
- 105Kg
- Part of the 'Villa' furniture suite. Made to order and can be customised to suit clients requirements.
- Furniture is not supplied with installation instructions, install fastenings or footing details. These are to be specified and determined by the installing contractor for the specific requirements of each site.

# Villa Suite Complementing Furniture