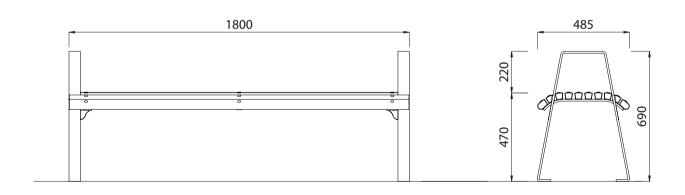

## Waihi Bench AC 1800mm Long





Meets Accessibility Standards NZS4121-2001. Colours / finishes shown are indicative only and may differ in reality.





### MATERIALS

# Vitex as standard Other species available on request

Steelwork • Mild steel

### FINISHES

- Un-sealed (Natural) as standard
- Hot dip galvanised and powdercoated as standard

**DIMENSIONS** 

#### **FINISH OPTIONS**

- Penetrating oil / Graffiti guard / Clear sealant
- Custom paint options

#### Hardware / Fasteners

Timber (Hardwood)

Stainless steel with brass cap nuts

#### **OPTIONS**

• 1800L x 690H x 485D as standard

#### WEIGHT

44Kg

- Plant mounted with inserts or surface mounted
- Armrests to both ends as standard
- Skate deterrents
- Made to order and can be customised to suit clients requirements.
- Furniture is not supplied with installation instructions, install fastenings or footing details. These are to be specified and determined by the installing con