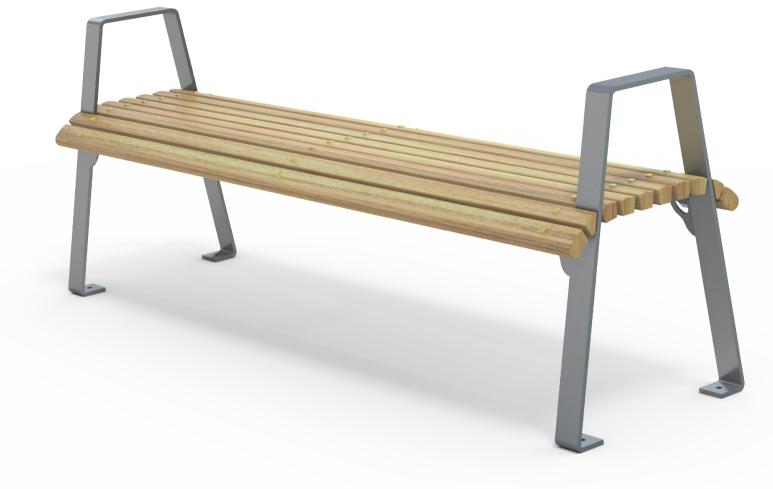

## Waihi Bench AC 1800mm Long

Meets Accessibility Standards NZS4121-2001. Colours / finishes shown are indicative only and may differ in reality.

# Vitex as standard Other species available on request

Steelwork • Mild steel

### FINISHES

- Un-sealed (Natural) as standard
- Hot dip galvanised and powdercoated as standard

**DIMENSIONS** 

#### Hardware / Fasteners

Timber (Hardwood)

Stainless steel with brass cap nuts

#### **OPTIONS**

• 1800L x 690H x 485D as standard

#### WEIGHT

44Kg

- Plant mounted with inserts or surface mounted
- Armrests to both ends as standard
- Skate deterrents
- Made to order and can be customised to suit clients requirements.
- Furniture is not supplied with installation instructions, install fastenings or footing details. These are to be specified and determined by the installing contractor for the specific requirements of each site.