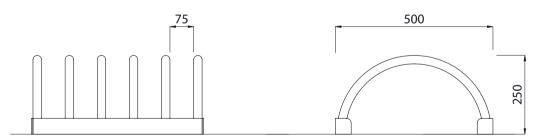

**DIMENSIONS** 

• 547L x 250H x 500D

Custom paint options

• 12Kg

**WEIGHT** 

• Made to order and can be customised to suit clients requirements.

• Furniture is not supplied with installation instructions, install fastenings or footing details. These are to be specified and determined by the installing contractor for the specific requirements of each site.