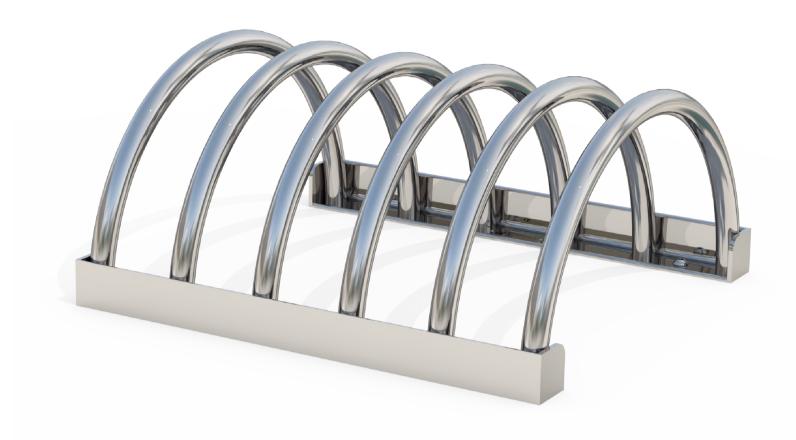

**DIMENSIONS** 

• 547L x 250H x 500D

Custom paint options

• 12Kg

**WEIGHT** 

• Made to order and can be customised to suit clients requirements.

• Furniture is not supplied with installation instructions, install fastenings or footing details. These are to be specified and determined by the installing contractor for the specific requirements of each site.