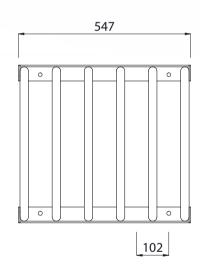

**DIMENSIONS** 

• 547L x 250H x 500D

Custom paint options

• 12Kg

**WEIGHT** 

• Made to order and can be customised to suit clients requirements.

• Furniture is not supplied with installation instructions, install fastenings or footing details. These are to be specified and determined by the installing contractor for the specific requirements of each site.