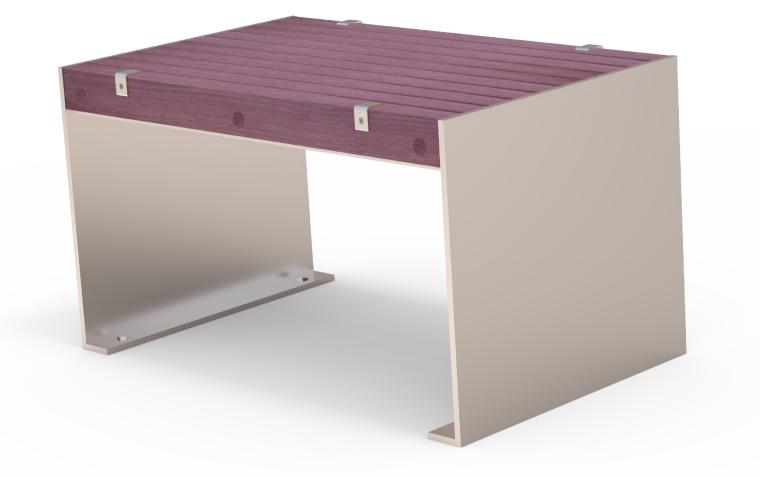

| <br> |  |
|------|--|
| <br> |  |

|                   | MATERIALS                                                                               | FINISHES                          | FINISH OPTIONS                                                           |
|-------------------|-----------------------------------------------------------------------------------------|-----------------------------------|--------------------------------------------------------------------------|
| Timber (Hardwood) | <ul> <li>Purpleheart as standard</li> <li>Other species available on request</li> </ul> | • Un-sealed (Natural) as standard | <ul> <li>Penetrating oil / Graffiti guard /<br/>Clear sealant</li> </ul> |

S

|                      | OPTIONS                             | DIMENSIONS                                   | WEIGH |
|----------------------|-------------------------------------|----------------------------------------------|-------|
| Hardware / Fasteners | <ul> <li>Stainless steel</li> </ul> |                                              |       |
| Steelwork            | •316 Stainless steel as standard    | <ul> <li>Bead blasted as standard</li> </ul> |       |

Surface mounted as standard

Skate deterrents as standard

## DIMENSIONS

## WEIGHT

| <ul> <li>800L x 450H x 500D as standard</li> </ul>  | • 70Kg |
|-----------------------------------------------------|--------|
| <ul> <li>1200L x 450H x 500D as standard</li> </ul> | 82Kg   |
| 1950L x 450H x 500D                                 | 110Kg  |