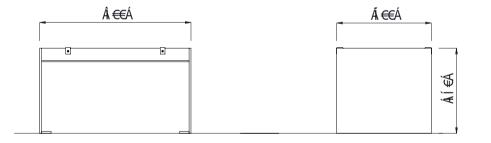

## DIMENSIONS

## WEIGHT

| <ul> <li>800L x 450H x 500D as standard</li> </ul>  | • 70Kg |
|-----------------------------------------------------|--------|
| <ul> <li>1200L x 450H x 500D as standard</li> </ul> | 82Kg   |
| 1950L x 450H x 500D                                 | 110Kg  |