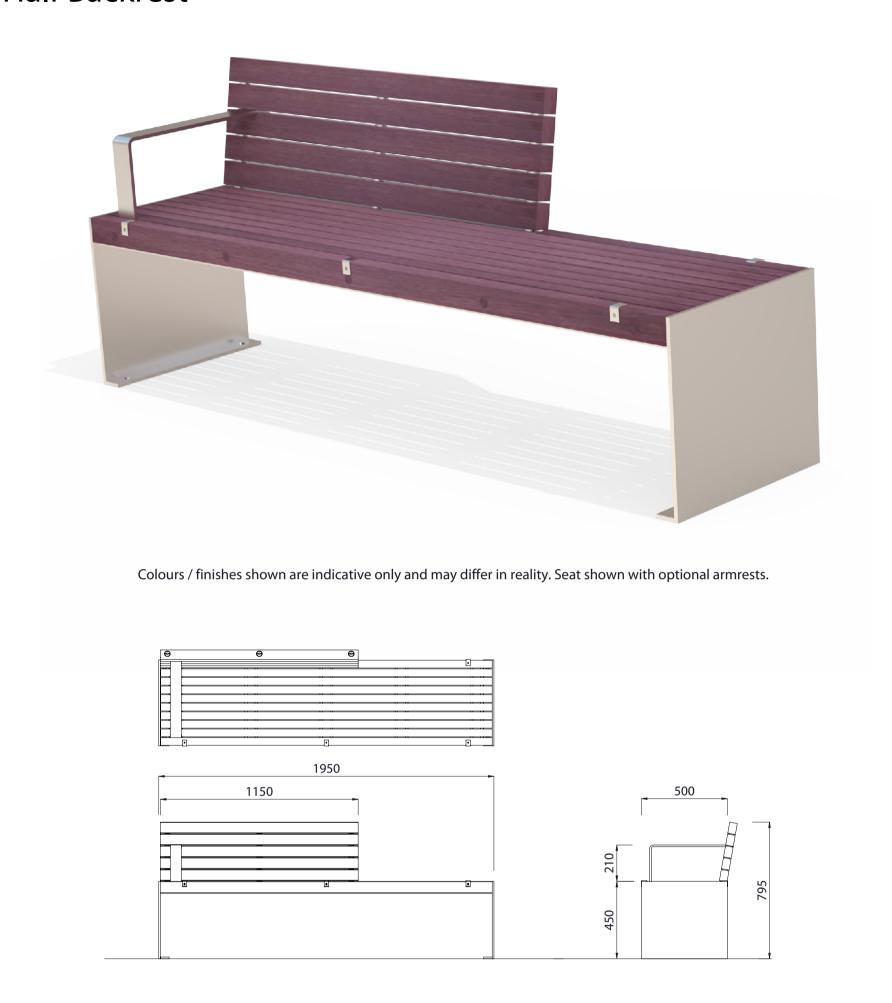

## **Waterfront Seat** Half Backrest

## **FINISH OPTIONS MATERIALS FINISHES**

Timber (Hardwood)

• Purpleheart as standard Other species available on request

· Un-sealed (Natural) as standard

• Penetrating oil / Graffiti guard / Clear sealant

Steelwork

316 Stainless steel as standard

· Bead blasted as standard

Hardware / Fasteners • Stainless steel

**OPTIONS DIMENSIONS** WEIGHT

- Surface mounted as standard
- · Armrest to one end as standard
- Skate deterrents as standard

- 1950L x 450H x 500D as standard
- 130Kg
- Part of the 'Waterfront' furniture suite. Made to order and can be customised to suit clients requirements. **Auckland Council / Auckland Transport specified design**, manufactured by Fel Group.
- Furniture is not supplied with installation instructions, install fastenings or footing details. These are to be specified and determined by the installing contractor for the specific requirements of each site.