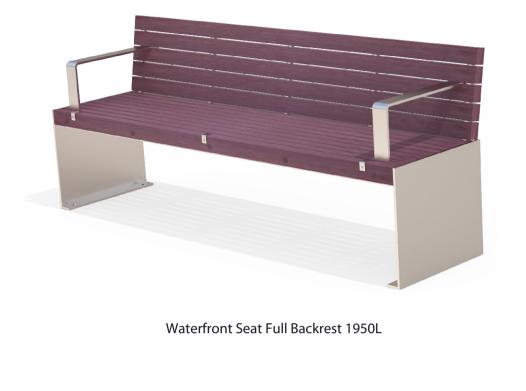

andard

• Penetrating oil / Graffiti guard / Clear sealant

Steelwork

316 Stainless steel as standard

· Bead blasted as standard

Hardware / Fasteners • Stainless steel

**OPTIONS DIMENSIONS** WEIGHT

- Surface mounted as standard
- · Armrest to one end as standard
- Skate deterrents as standard

- 1950L x 450H x 500D as standard
- 130Kg
- Part of the 'Waterfront' furniture suite. Made to order and can be customised to suit clients requirements. **Auckland Council / Auckland Transport specified design**, manufactured by Fel Group.
- Furniture is not supplied with installation instructions, install fastenings or footing details. These are to be specified and determined by the installing contractor for the specific requirements of each site.

## Waterfront Suite Complementing Furniture