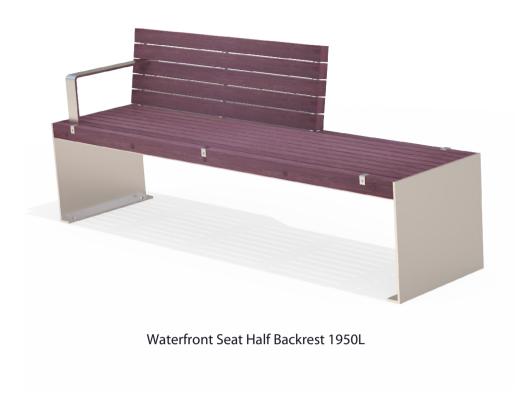

## **Waterfront Seat** Half Backrest

## **FINISH OPTIONS MATERIALS FINISHES**

Timber (Hardwood)

• Purpleheart as standard Other species available on request

· Un-sealed (Natural) as standard

• Penetrating oil / Graffiti guard / Clear sealant

Steelwork

316 Stainless steel as standard

· Bead blasted as standard

Hardware / Fasteners • Stainless steel

**OPTIONS DIMENSIONS** WEIGHT

- Surface mounted as standard
- · Armrest to one end as standard
- Skate deterrents as standard

- 1950L x 450H x 500D as standard
- 130Kg
- Part of the 'Waterfront' furniture suite. Made to order and can be customised to suit clients requirements. **Auckland Council / Auckland Transport specified design**, manufactured by Fel Group.
- Furniture is not supplied with installation instructions, install fastenings or footing details. These are to be specified and determined by the installing contractor for the specific requirements of each site.