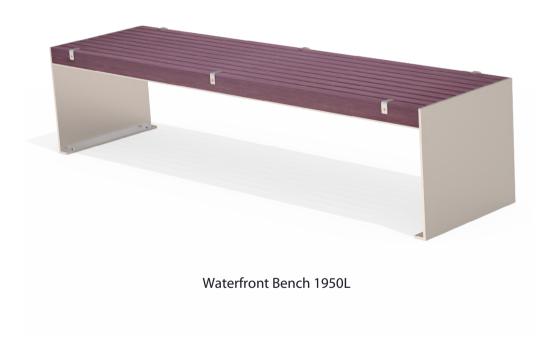

rd

• Penetrating oil / Graffiti guard / Clear sealant

Steelwork

316 Stainless steel as standard

· Bead blasted as standard

Hardware / Fasteners • Stainless steel

**OPTIONS DIMENSIONS** WEIGHT

- Surface mounted as standard
- · Armrest to one end as standard
- Skate deterrents as standard

- 1950L x 450H x 500D as standard
- 130Kg
- Part of the 'Waterfront' furniture suite. Made to order and can be customised to suit clients requirements. **Auckland Council / Auckland Transport specified design**, manufactured by Fel Group.
- Furniture is not supplied with installation instructions, install fastenings or footing details. These are to be specified and determined by the installing contractor for the specific requirements of each site.

## Waterfront Suite Complementing Furniture