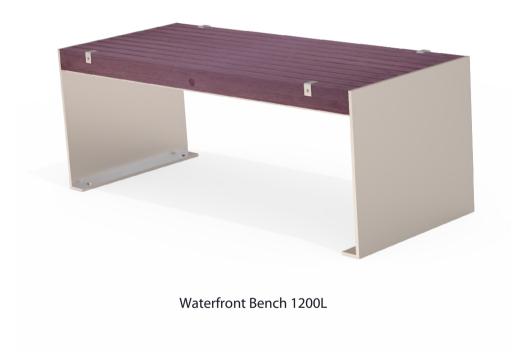

## **Waterfront Seat** Half Backrest

## **FINISH OPTIONS MATERIALS FINISHES**

Timber (Hardwood)

• Purpleheart as standard Other species available on request

· Un-sealed (Natural) as standard

• Penetrating oil / Graffiti guard / Clear sealant

Steelwork

316 Stainless steel as standard

· Bead blasted as standard

Hardware / Fasteners • Stainless steel

**OPTIONS DIMENSIONS** WEIGHT

- Surface mounted as standard
- · Armrest to one end as standard
- Skate deterrents as standard

- 1950L x 450H x 500D as standard
- 130Kg
- Part of the 'Waterfront' furniture suite. Made to order and can be customised to suit clients requirements. **Auckland Council / Auckland Transport specified design**, manufactured by Fel Group.
- Furniture is not supplied with installation instructions, install fastenings or footing details. These are to be specified and determined by the installing contractor for the specific requirements of each site.