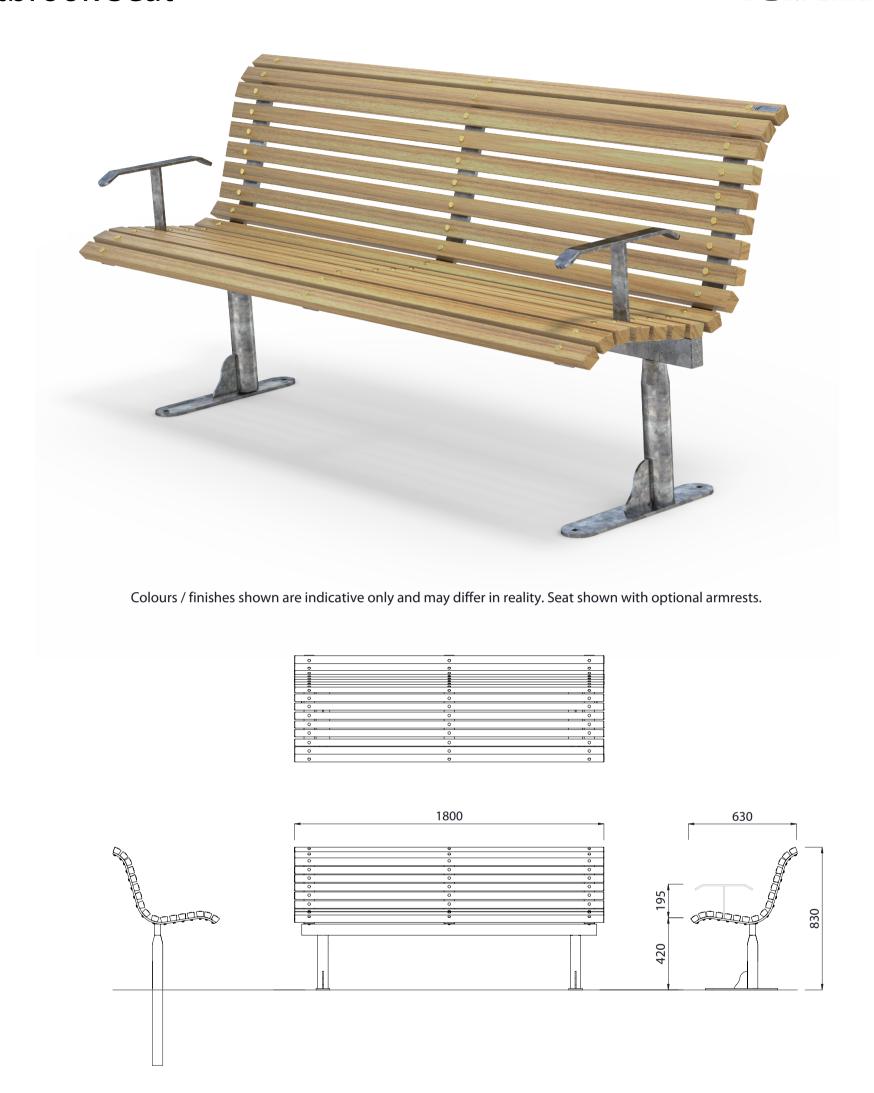

## **FINISH OPTIONS**

- Penetrating oil / Graffiti guard / Clear sealant
- Custom paint options

Hardware / Fasteners • Stainless steel with brass cap nuts

OPTIONS DIMENSIONS WEIGHT

• 1800L x 830H x 630D as standard

- Post plant or surface mounted
- Welded armrests to one or both ends
- Skate deterrents
- Made to order and can be customised to suit clients requirements.
- Furniture is not supplied with installation instructions, install fastenings or footing details. These are to be specified and determined by the installing contractor for the specific requirements of each site.

• 52Kg