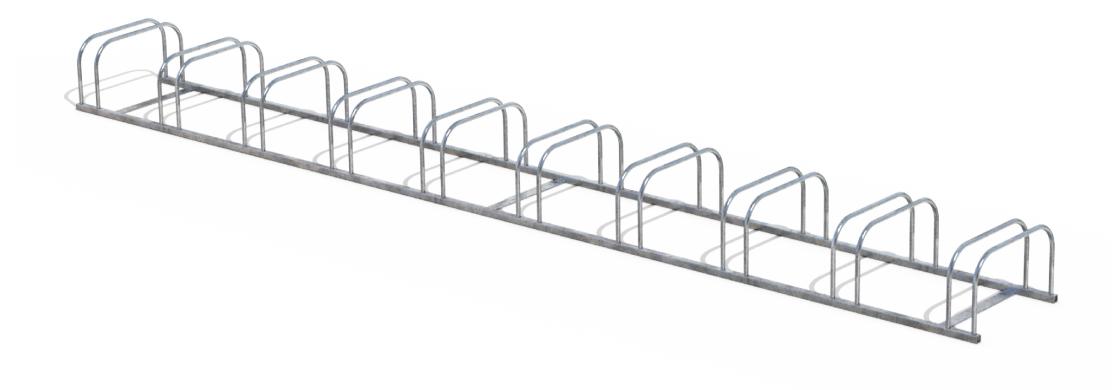

Colours / finishes shown are indicative only and may differ in reality.

|  |  |  |  | 76 | 450 |
|--|--|--|--|----|-----|
|  |  |  |  |    | 275 |

MATERIALSFINISHESFINISH OPTIONSSteelwork• Mild steel as standard• Hot dip galvanised and powdercoated• Custom paint optionsOPTIONSDIMENSIONSWEIGHT• Surface mounted as standard• 3971L x 275H x 450D• 43Kg

- Customs bouth suppristing
- Custom berth quantities
- Berths angled at 45°

## • Not suitable for bikes with disc brakes

- Made to order and can be customised to suit clients requirements.
- Furniture is not supplied with installation instructions, install fastenings or footing details. These are to be specified and determined by the installing contractor for the specific requirements of each site.