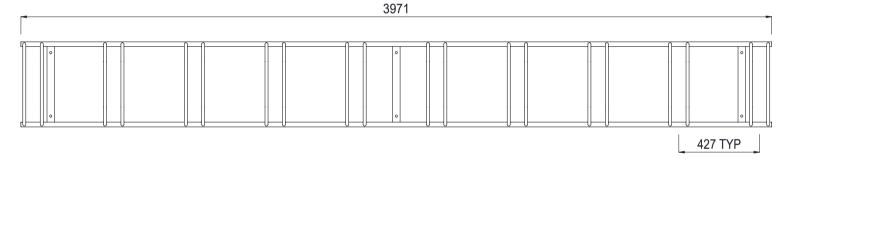

Colours / finishes shown are indicative only and may differ in reality.

|  |  |  |  | 76 | 450 |
|--|--|--|--|----|-----|
|  |  |  |  |    | 275 |

MATERIALSFINISHESFINISH OPTIONSSteelwork• Mild steel as standard• Hot dip galvanised and powdercoated• Custom paint optionsOPTIONSDIMENSIONSWEIGHT• Surface mounted as standard• 3971L x 275H x 450D• 43Kg