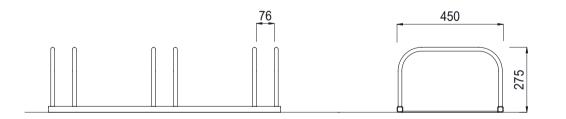

## DIMENSIONS

Surface mounted as standard
Custom berth quantities
Berths angled at 45°

• 982L x 275H x 450D

• 13Kg