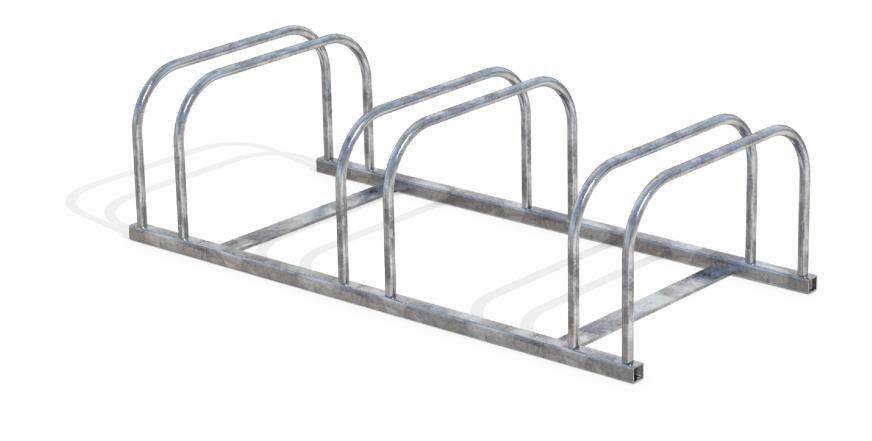

## DIMENSIONS

Surface mounted as standard
Custom berth quantities
Berths angled at 45°

• 982L x 275H x 450D

• 13Kg