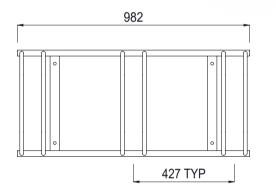

## DIMENSIONS

Surface mounted as standard
Custom berth quantities
Berths angled at 45°

• 982L x 275H x 450D

• 13Kg