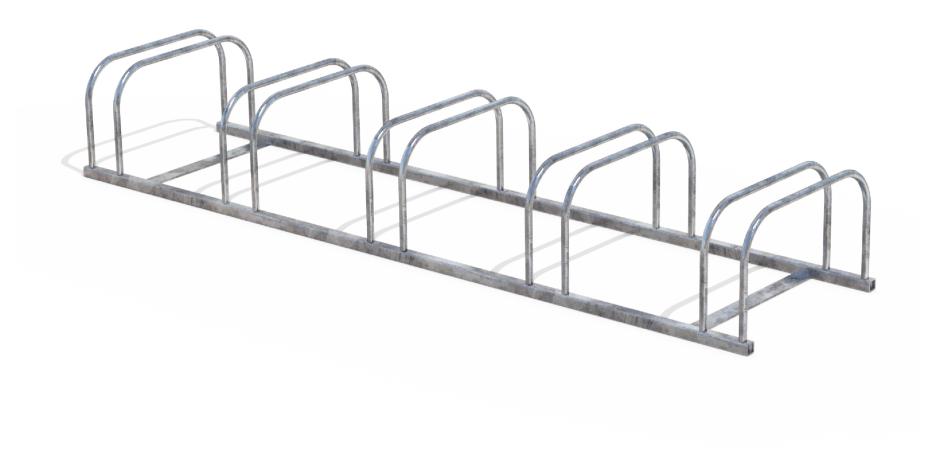

• Berths angled at 45°

Colours / finishes shown are indicative only and may differ in reality.

|                                                                               | MATERIALS                                  | FINISHES                            | FINISH OPTIONS         |
|-------------------------------------------------------------------------------|--------------------------------------------|-------------------------------------|------------------------|
| Steelwork                                                                     | <ul> <li>Mild steel as standard</li> </ul> | Hot dip galvanised and powdercoated | • Custom paint options |
|                                                                               | OPTIONS                                    | DIMENSIONS                          | WEIGHT                 |
| <ul><li>Surface mounted as standard</li><li>Custom berth quantities</li></ul> |                                            | • 1836L x 275H x 450D               | • 21Kg                 |