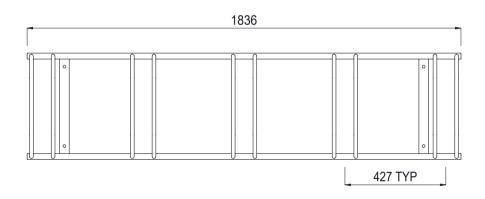

• Berths angled at 45°

Colours / finishes shown are indicative only and may differ in reality.

|                                                                               | MATERIALS                                  | FINISHES                            | FINISH OPTIONS         |
|-------------------------------------------------------------------------------|--------------------------------------------|-------------------------------------|------------------------|
| Steelwork                                                                     | <ul> <li>Mild steel as standard</li> </ul> | Hot dip galvanised and powdercoated | • Custom paint options |
|                                                                               | OPTIONS                                    | DIMENSIONS                          | WEIGHT                 |
| <ul><li>Surface mounted as standard</li><li>Custom berth quantities</li></ul> |                                            | • 1836L x 275H x 450D               | • 21Kg                 |