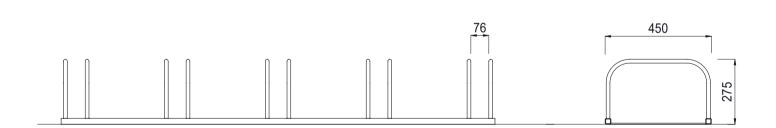

• Berths angled at 45°

Colours / finishes shown are indicative only and may differ in reality.

|                                                                               | MATERIALS                                  | FINISHES                            | FINISH OPTIONS         |
|-------------------------------------------------------------------------------|--------------------------------------------|-------------------------------------|------------------------|
| Steelwork                                                                     | <ul> <li>Mild steel as standard</li> </ul> | Hot dip galvanised and powdercoated | • Custom paint options |
|                                                                               | OPTIONS                                    | DIMENSIONS                          | WEIGHT                 |
| <ul><li>Surface mounted as standard</li><li>Custom berth quantities</li></ul> |                                            | • 1836L x 275H x 450D               | • 21Kg                 |