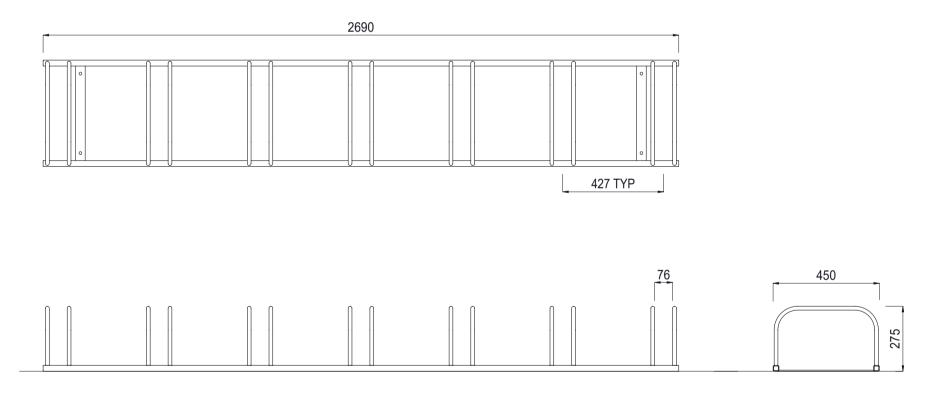

## DIMENSIONS

Surface mounted as standard
Custom berth quantities
Berths angled at 45°

• 2690L x 275H x 450D

• 30Kg