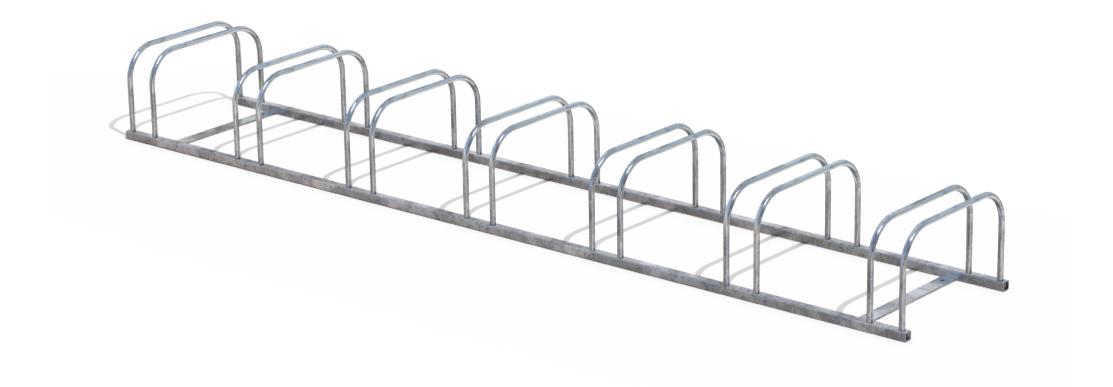

Curbside Cycle Rack 7 Berth

## DIMENSIONS

Surface mounted as standard
Custom berth quantities
Berths angled at 45°

• 2690L x 275H x 450D

• 30Kg