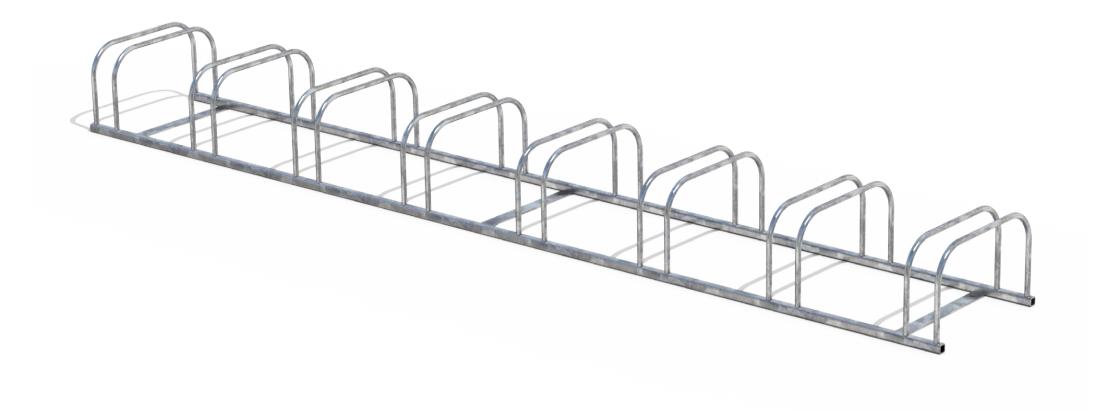

## **MATERIALS FINISHES** FINISH OPTIONS · Hot dip galvanised and powdercoated · Mild steel as standard Custom paint options Steelwork **OPTIONS DIMENSIONS** WEIGHT • 3117L x 275H x 450D • 35Kg

- Surface mounted as standard
- Custom berth quantities
- Berths angled at 45°