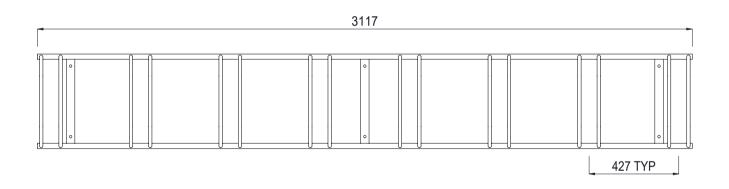

## **MATERIALS FINISHES** FINISH OPTIONS · Hot dip galvanised and powdercoated · Mild steel as standard Custom paint options Steelwork **OPTIONS DIMENSIONS** WEIGHT • 3117L x 275H x 450D • 35Kg

- Surface mounted as standard
- Custom berth quantities
- Berths angled at 45°