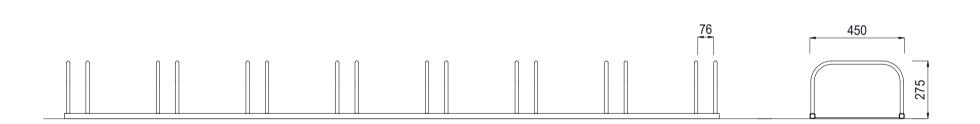

## **MATERIALS FINISHES** FINISH OPTIONS · Hot dip galvanised and powdercoated · Mild steel as standard Custom paint options Steelwork **OPTIONS DIMENSIONS** WEIGHT • 3117L x 275H x 450D • 35Kg

- Surface mounted as standard
- Custom berth quantities
- Berths angled at 45°