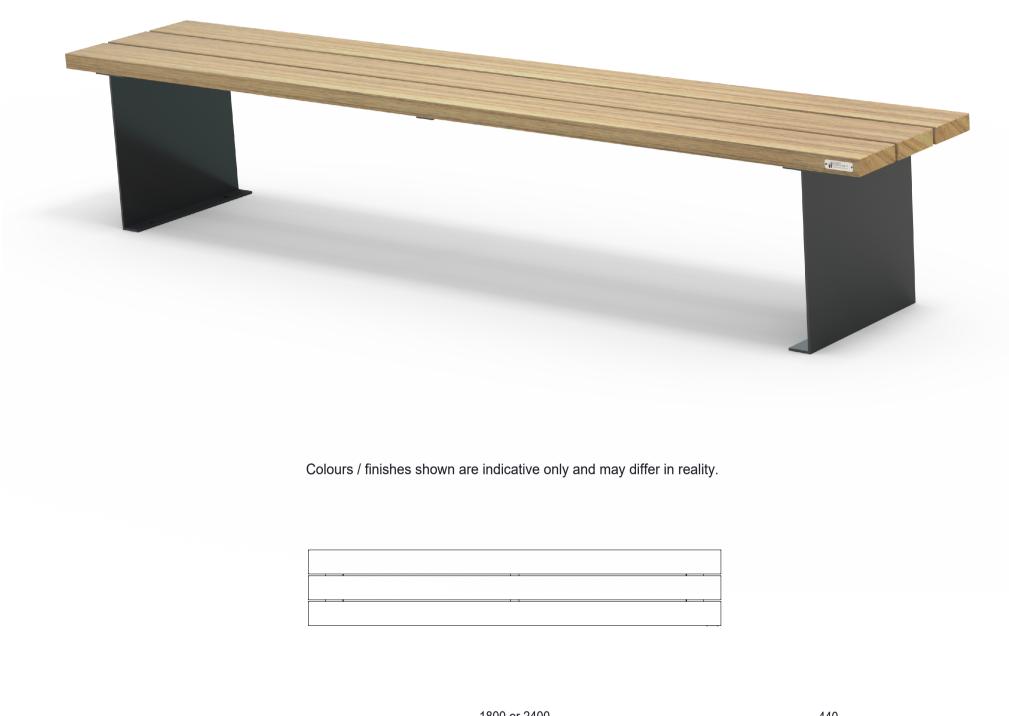

## MATERIALSFINISHESTimber (Hardwood)• Vitex as standard<br/>Other species available on request• Un-sealed (Natural) as standard

## **FINISH OPTIONS**

• Penetrating oil / Graffiti guard / Clear sealant

| Metalwork            | <ul> <li>Aluminium as standard</li> </ul> | Powdercoated | <ul> <li>Custom paint options</li> </ul> |
|----------------------|-------------------------------------------|--------------|------------------------------------------|
| Hardware / Fasteners | • Stainless steel                         |              |                                          |
|                      | OPTIONS                                   | DIMENSIONS   | WEIGHT                                   |
|                      |                                           |              |                                          |

## MOUNT TYPE

(Refer to Footing detail • Surface mounted - TYPE C sheet for mount type)

• Part of the 'Devonport' furniture suite. Made to order and can be customised to suit clients requirements.

• Furniture is not supplied with installation instructions, install fastenings or footing details. These are to be specified and determined by the installing contractor for the specific requirements of each site.