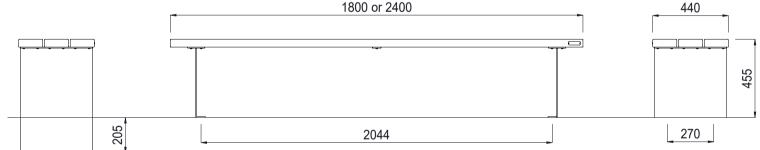

## MOUNT TYPE

(Refer to Footing detail • Surface mounted - TYPE C sheet for mount type)

• Part of the 'Devonport' furniture suite. Made to order and can be customised to suit clients requirements.

• Furniture is not supplied with installation instructions, install fastenings or footing details. These are to be specified and determined by the installing contractor for the specific requirements of each site.