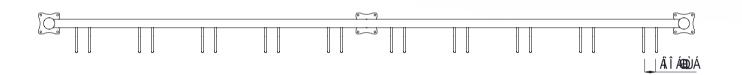

| <ul> <li>Hot dip galvanised only or<br/>Hot dip galvanised and powdercoated</li> </ul> | Custom paint options |
|----------------------------------------------------------------------------------------|----------------------|
| DIMENSIONS                                                                             | WEIGHT               |
| 1908L x 900H x 245D (4 Berth)                                                          | 50Kg                 |
| 3258L x 900H x 245D (7 Berth)<br>• 4608L x 900H x 245D (10 Berth)                      | 75Kg<br>• 105Kg      |
| 5508L x 900H x 245D (12 Berth)                                                         | 125Kg                |

## OPTIONS

Post plant or surface mounted as standard

Steelwork

• Made to order and can be customised to suit clients requirements.

• Furniture is not supplied with installation instructions, install fastenings or footing details. These are to be specified and determined by the installing contractor for the specific requirements of each site.