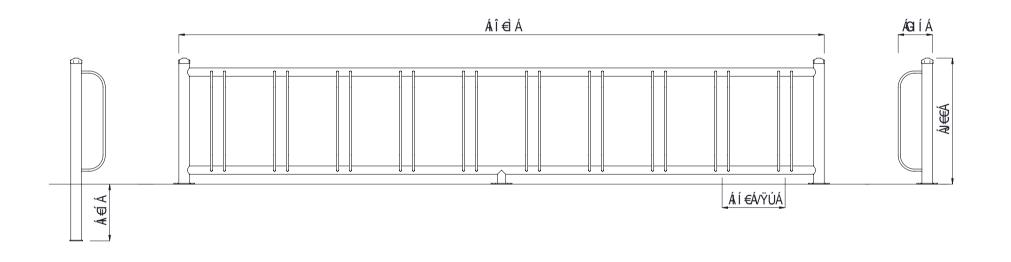

| <ul> <li>Hot dip galvanised only or<br/>Hot dip galvanised and powdercoated</li> </ul> | Custom paint options |
|----------------------------------------------------------------------------------------|----------------------|
| DIMENSIONS                                                                             | WEIGHT               |
| 1908L x 900H x 245D (4 Berth)                                                          | 50Kg                 |
| 3258L x 900H x 245D (7 Berth)<br>• 4608L x 900H x 245D (10 Berth)                      | 75Kg<br>• 105Kg      |
| 5508L x 900H x 245D (12 Berth)                                                         | 125Kg                |

## OPTIONS

Post plant or surface mounted as standard

Steelwork

• Made to order and can be customised to suit clients requirements.

• Furniture is not supplied with installation instructions, install fastenings or footing details. These are to be specified and determined by the installing contractor for the specific requirements of each site.