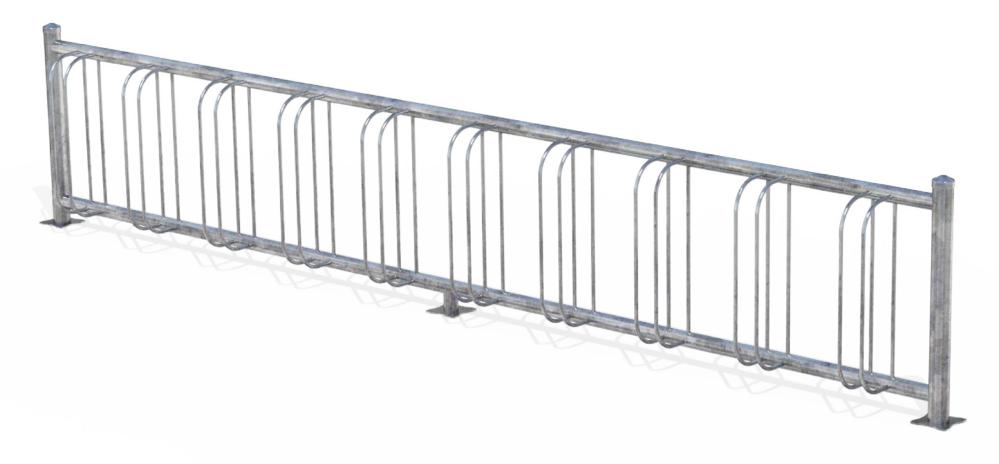

| <ul> <li>Hot dip galvanised only or<br/>Hot dip galvanised and powdercoated</li> </ul> | Custom paint options |
|----------------------------------------------------------------------------------------|----------------------|
| DIMENSIONS                                                                             | WEIGHT               |
| 1908L x 900H x 245D (4 Berth)                                                          | 50Kg                 |
| 3258L x 900H x 245D (7 Berth)<br>• 4608L x 900H x 245D (10 Berth)                      | 75Kg<br>• 105Kg      |
| 5508L x 900H x 245D (12 Berth)                                                         | 125Kg                |

## OPTIONS

Post plant or surface mounted as standard

Steelwork

• Made to order and can be customised to suit clients requirements.

• Furniture is not supplied with installation instructions, install fastenings or footing details. These are to be specified and determined by the installing contractor for the specific requirements of each site.