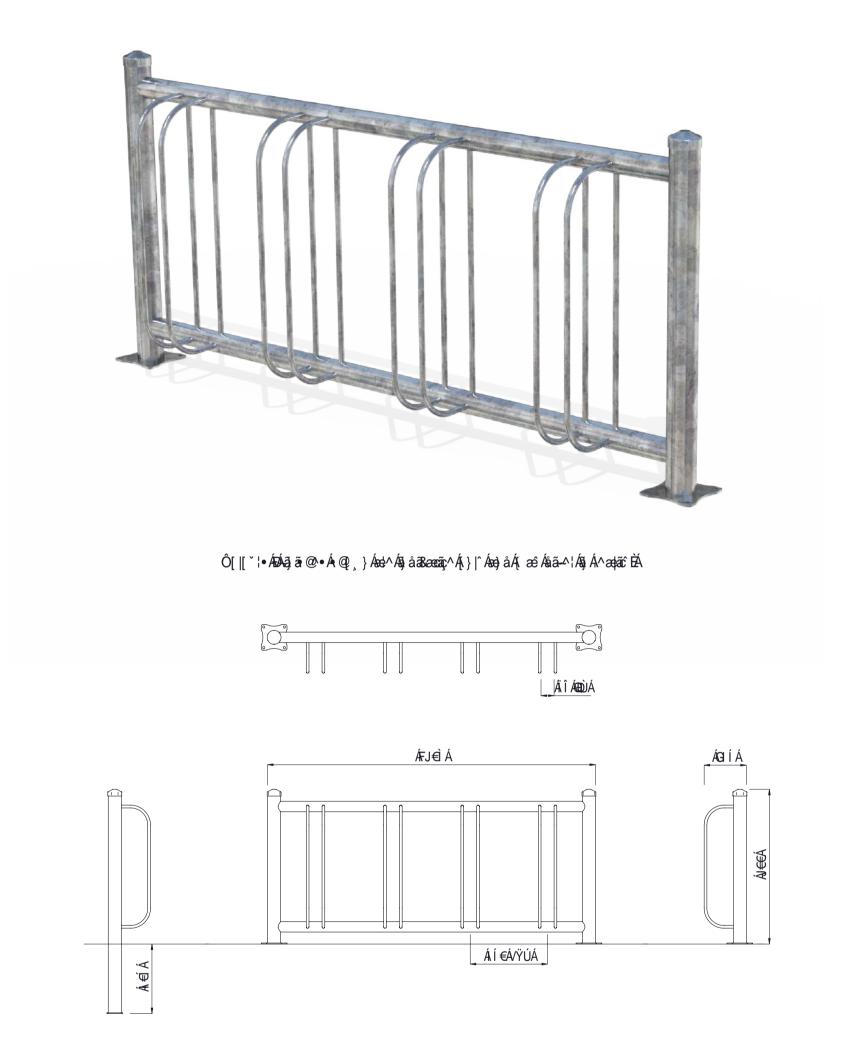

## / ÃÜ æ&\\ I ÁÓ^¦c@

FINISHES

5508L x 900H x 245D (12 Berth)

**FINISH OPTIONS** 

125Kg

| Hot dip galvanised only or<br>Hot dip galvanised and powdercoated | • Custom paint options |
|-------------------------------------------------------------------|------------------------|
| DIMENSIONS                                                        | WEIGHT                 |
| 1908L x 900H x 245D (4 Berth)                                     | • 50Kg                 |
| 3258L x 900H x 245D (7 Berth)                                     | 75Kg                   |
| 4608L x 900H x 245D (10 Berth)                                    | 105Kg                  |

• Made to order and can be customised to suit clients requirements.

•

• Furniture is not supplied with installation instructions, install fastenings or footing details. These are to be specified and determined by the installing contractor for the specific requirements of each site.

## OPTIONS

Post plant or surface mounted as standard

îÁØ^|ÁÕ¦[ĭ]ÁŠcåÁØÁ,,,Ècd^^c,`¦}ãč¦^ÈS[È;: