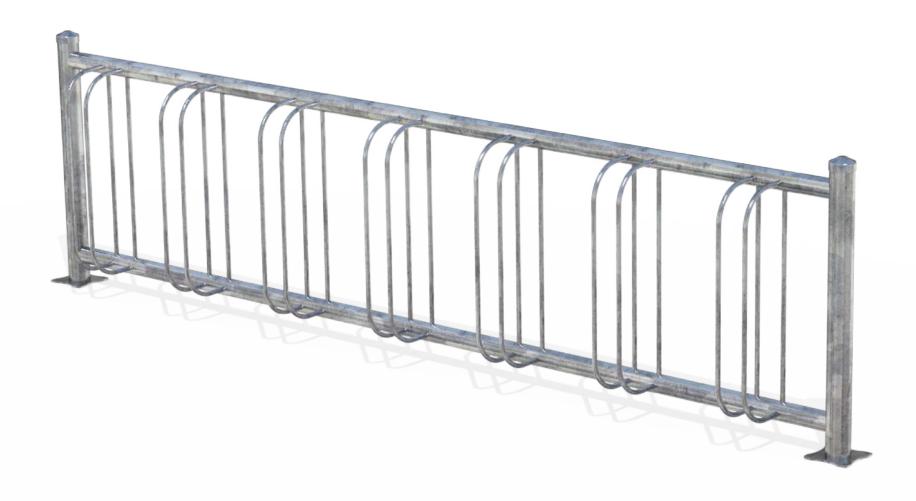

 $\hat{O}[\ |[\ ``\ | \bullet \ AbA^{\hat{a}}] \ \tilde{a} \ @ \bullet \ A \ @_{\ \ } \ ] \ \hat{A} \ \hat{a$ 

|                                                               | MATERIALS    | FINISHES                                                           | FINISH OPTIONS       |
|---------------------------------------------------------------|--------------|--------------------------------------------------------------------|----------------------|
| Steelwork                                                     | • Mild steel | Hot dip galvanised only or     Hot dip galvanised and powdercoated | Custom paint options |
|                                                               | OPTIONS      | DIMENSIONS                                                         | WEIGHT               |
| <ul> <li>Post plant or surface mounted as standard</li> </ul> |              | 1908L x 900H x 245D (4 Berth)                                      | 50Kg                 |
|                                                               |              | • 3258L x 900H x 245D (7 Berth)                                    | • 75Kg               |
|                                                               |              | 4608L x 900H x 245D (10 Berth)                                     | 105Kg                |
|                                                               |              | 5508L x 900H x 245D (12 Berth)                                     | 125Kg                |