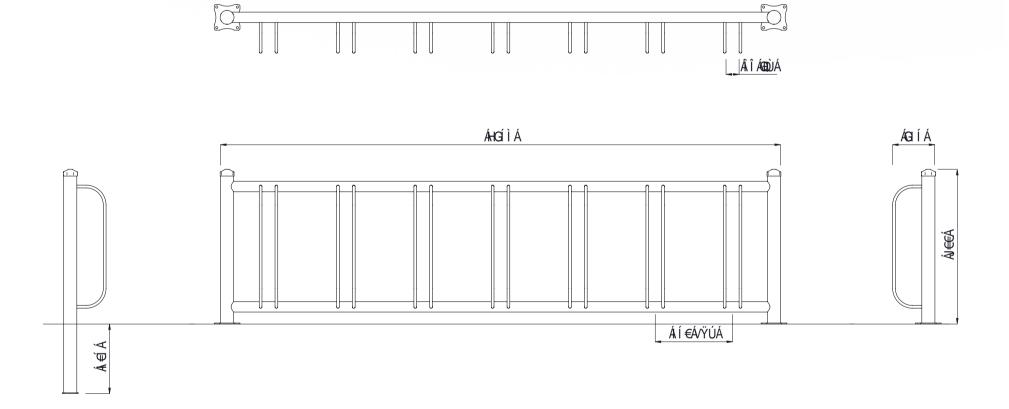

 $\hat{O}[\ |[\ ``\ | \bullet \ AbA^{\hat{a}}] \ \tilde{a} \ @ \bullet \ A \ @_{\ \ } \ ] \ \hat{A} \ \hat{a$ 

|                                                               | MATERIALS    | FINISHES                                                           | FINISH OPTIONS       |
|---------------------------------------------------------------|--------------|--------------------------------------------------------------------|----------------------|
| Steelwork                                                     | • Mild steel | Hot dip galvanised only or     Hot dip galvanised and powdercoated | Custom paint options |
|                                                               | OPTIONS      | DIMENSIONS                                                         | WEIGHT               |
| <ul> <li>Post plant or surface mounted as standard</li> </ul> |              | 1908L x 900H x 245D (4 Berth)                                      | 50Kg                 |
|                                                               |              | • 3258L x 900H x 245D (7 Berth)                                    | • 75Kg               |
|                                                               |              | 4608L x 900H x 245D (10 Berth)                                     | 105Kg                |
|                                                               |              | 5508L x 900H x 245D (12 Berth)                                     | 125Kg                |