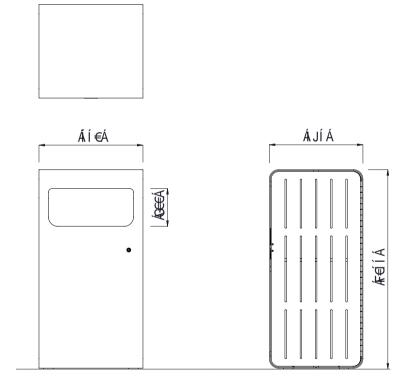

**FINISH OPTIONS MATERIALS FINISHES** 

· Aluminium as standard Metalwork

• 304 Stainless steel chute

Hardware / Fasteners Stainless steel

Electropolished

**OPTIONS DIMENSIONS WEIGHT** 

• 550W x 1055H x 495D