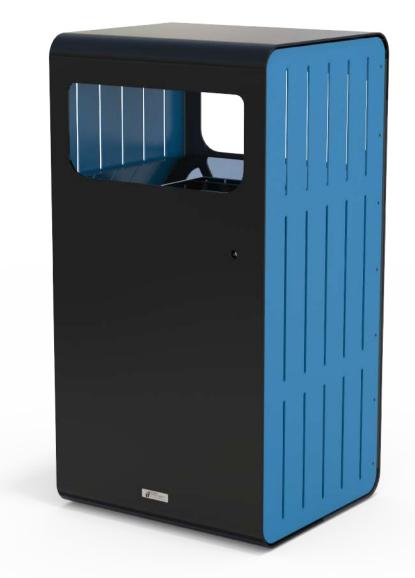

**FINISH OPTIONS MATERIALS FINISHES** 

· Aluminium as standard Metalwork

• 304 Stainless steel chute

Hardware / Fasteners Stainless steel

Electropolished

**OPTIONS DIMENSIONS WEIGHT** 

• 550W x 1055H x 495D

• Powdercoated as standard

Surface mounted as standard

• Plastic liner as standard - 80L capacity

• 40Kg

• Custom paint options

• Made to order and can be customised to suit clients requirements.

• Furniture is not supplied with installation instructions, install fastenings or footing details. These are to be specified and determined by the installing contractor for the specific requirements of each site.