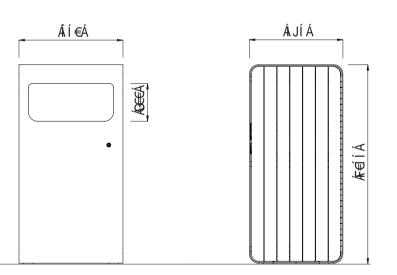

MATERIALS

U}^@}\*æĺÓą Vą̃ à^¦

FINISHES

FINISH OPTIONS

îÁ&^\ÁÕ¦[ĭ]ÁŠcåÁ¢Á,,,Ècd^^c∛}}ãč¦^È≿[È;

| Timber (Hardwood)                                                                                 | <ul> <li>Vitex as standard</li> <li>Other species available on request</li> </ul> | • Un-sealed (Natural) as standard | <ul> <li>Penetrating oil / Graffiti guard /<br/>Clear sealant</li> </ul> |
|---------------------------------------------------------------------------------------------------|-----------------------------------------------------------------------------------|-----------------------------------|--------------------------------------------------------------------------|
| Metalwork                                                                                         | Aluminium as standard                                                             | Powdercoated as standard          | <ul> <li>Custom paint options</li> </ul>                                 |
| Hardware / Fasteners                                                                              | • Stainless steel                                                                 |                                   |                                                                          |
|                                                                                                   | OPTIONS                                                                           | DIMENSIONS                        | WEIGHT                                                                   |
| <ul> <li>Surface mounted as standard</li> <li>Plastic liner as standard - 80L capacity</li> </ul> |                                                                                   | • 550W x 1055H x 495D             | • 46Kg                                                                   |