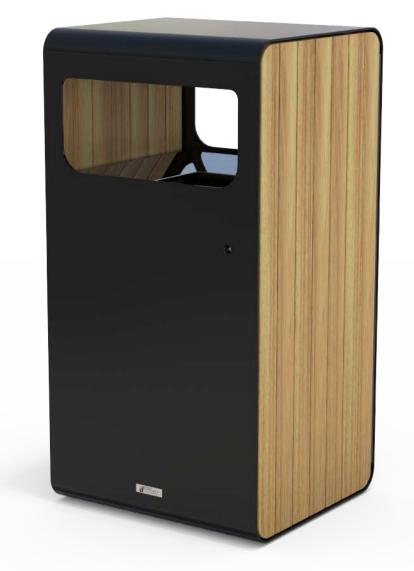

MATERIALS

U}^@}\*æĺÓą Vą̃ à^¦

FINISHES

FINISH OPTIONS

îÁ&^\ÁÕ¦[ĭ]ÁŠcåÁ¢Á,,,Ècd^^c∛}}ãč¦^È≿[È;

| Timber (Hardwood)                                                                                 | <ul> <li>Vitex as standard</li> <li>Other species available on request</li> </ul> | • Un-sealed (Natural) as standard | <ul> <li>Penetrating oil / Graffiti guard /<br/>Clear sealant</li> </ul> |
|---------------------------------------------------------------------------------------------------|-----------------------------------------------------------------------------------|-----------------------------------|--------------------------------------------------------------------------|
| Metalwork                                                                                         | Aluminium as standard                                                             | Powdercoated as standard          | <ul> <li>Custom paint options</li> </ul>                                 |
| Hardware / Fasteners                                                                              | • Stainless steel                                                                 |                                   |                                                                          |
|                                                                                                   | OPTIONS                                                                           | DIMENSIONS                        | WEIGHT                                                                   |
| <ul> <li>Surface mounted as standard</li> <li>Plastic liner as standard - 80L capacity</li> </ul> |                                                                                   | • 550W x 1055H x 495D             | • 46Kg                                                                   |