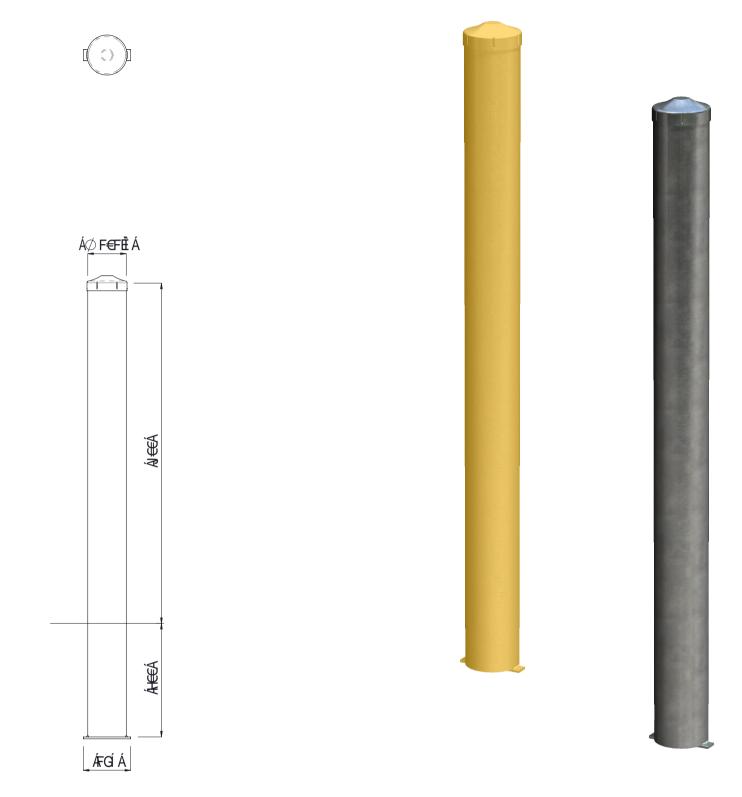

îÁ&^\ÁÕ¦[ĭ]ÁŠcåÁ¢Á,,,Ècd^^c∛}}ãč¦^ÈS[È;

|          | SPECIFICATIONS                                                  | FEATURES                                                                                                                                                                   |
|----------|-----------------------------------------------------------------|----------------------------------------------------------------------------------------------------------------------------------------------------------------------------|
| Code     | M101R-900PRGP - Hot Dip Galv<br>M101R-900PRPP - Galv Powdercoat | <ul> <li>Knock-on cap (can be filled with concrete post installation)</li> <li>Hot Dip Galvanised for long life</li> <li>Can be Powdercoated a range of colours</li> </ul> |
| Material | Mild Steel                                                      |                                                                                                                                                                            |
| Height   | 900mm Above Ground                                              | Welded bar for fixing into concrete                                                                                                                                        |
|          | 300mm In-Ground (1200mm Overall)                                |                                                                                                                                                                            |
| Diameter | Ø101.6 x 3.2mm Wall Tube                                        |                                                                                                                                                                            |
| Weight   | 10 Kg                                                           |                                                                                                                                                                            |
| Mounting | Cast into Concrete 300mm Deep                                   |                                                                                                                                                                            |