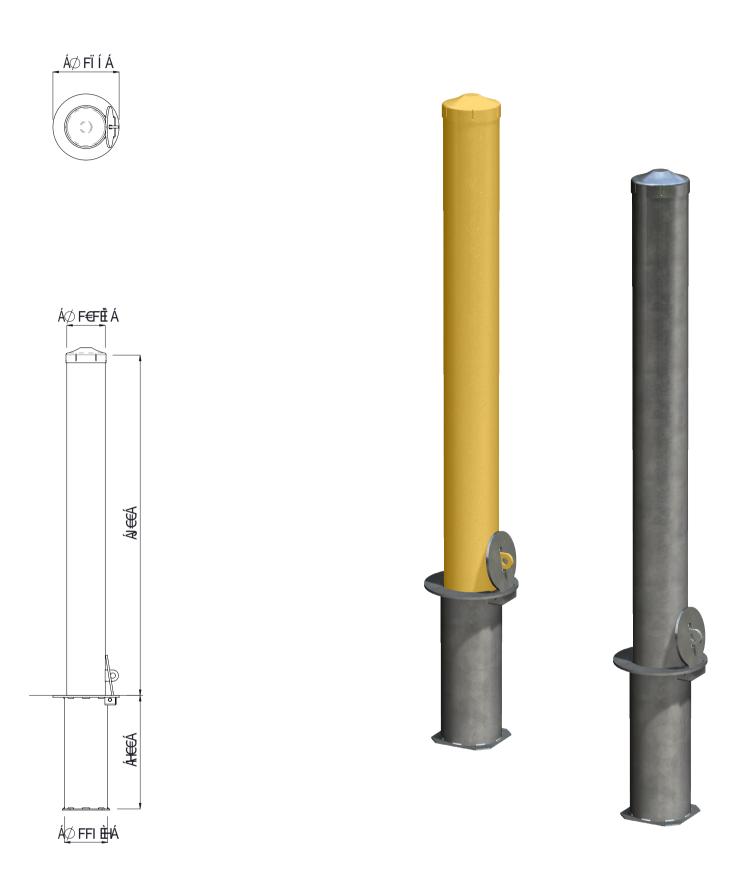

|          | SPECIFICATIONS                                                                                   | FEATURES                                                                                                                                                                                                             |
|----------|--------------------------------------------------------------------------------------------------|----------------------------------------------------------------------------------------------------------------------------------------------------------------------------------------------------------------------|
| Code     | M101R-900PRGR - Hot Dip Galv<br>M101R-900PRPR - Galv Powdercoat Bollard<br>- Hot Dip Galv Socket | <ul> <li>Removable and Padlockable bollard</li> <li>Knock-on cap</li> <li>Hot Dip Galvanised for long life</li> <li>Can be Powdercoated a range of colours</li> <li>Wheel friendly flush closing inground</li> </ul> |
| Material | Mild Steel                                                                                       |                                                                                                                                                                                                                      |
| Height   | 900mm Above Ground                                                                               | socket cover when bollard is removed                                                                                                                                                                                 |
|          | 300mm into Socket (1200mm Overall)                                                               |                                                                                                                                                                                                                      |
| Diameter | Ø101.6 x 3.2mm Wall Tube                                                                         |                                                                                                                                                                                                                      |
| Weight   | 10 Kg (Removable Bollard)                                                                        |                                                                                                                                                                                                                      |
| Mounting | Socket Cast into Concrete 300mm Deep<br>Bollard Lug Padlocked to Socket Cover                    |                                                                                                                                                                                                                      |