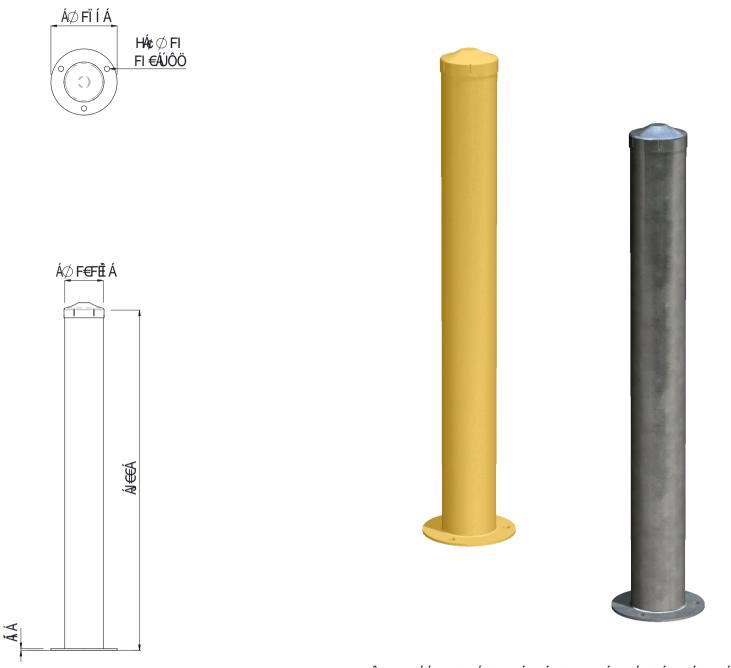

Ô[ |[ ઁ ¦•Án5Áajã @? •Á @? , }Áæh^Ánjå a38ææãç^Át, } |ˆÁæ)åÁt, æîÁaã-^¦ÁnjÁ^æ¢ãĉÈ

|          | SPECIFICATIONS                                                  | FEATURES                                                                                                                                                                   |
|----------|-----------------------------------------------------------------|----------------------------------------------------------------------------------------------------------------------------------------------------------------------------|
| Code     | M101R-900PRGS - Hot Dip Galv<br>M101R-900PRPS - Galv Powdercoat | <ul> <li>Knock-on cap (can be filled with concrete post installation)</li> <li>Hot Dip Galvanised for long life</li> <li>Can be Powdercoated a range of colours</li> </ul> |
| Material | Mild Steel                                                      |                                                                                                                                                                            |
| Height   | 900mm Above Ground                                              |                                                                                                                                                                            |

| Base Plate | Ø175 x 5mm Thick                 |
|------------|----------------------------------|
| Weight     | 8 Kg                             |
| Mounting   | Bolt Down with 3 x M12 Dynabolts |

Diameter

Ø101.6 x 3.2mm Wall Tube

• Bollards are not supplied with installation instructions, install fastenings or footing details. These are to be specified and determined by the installing contractor for the specific requirements of each site.