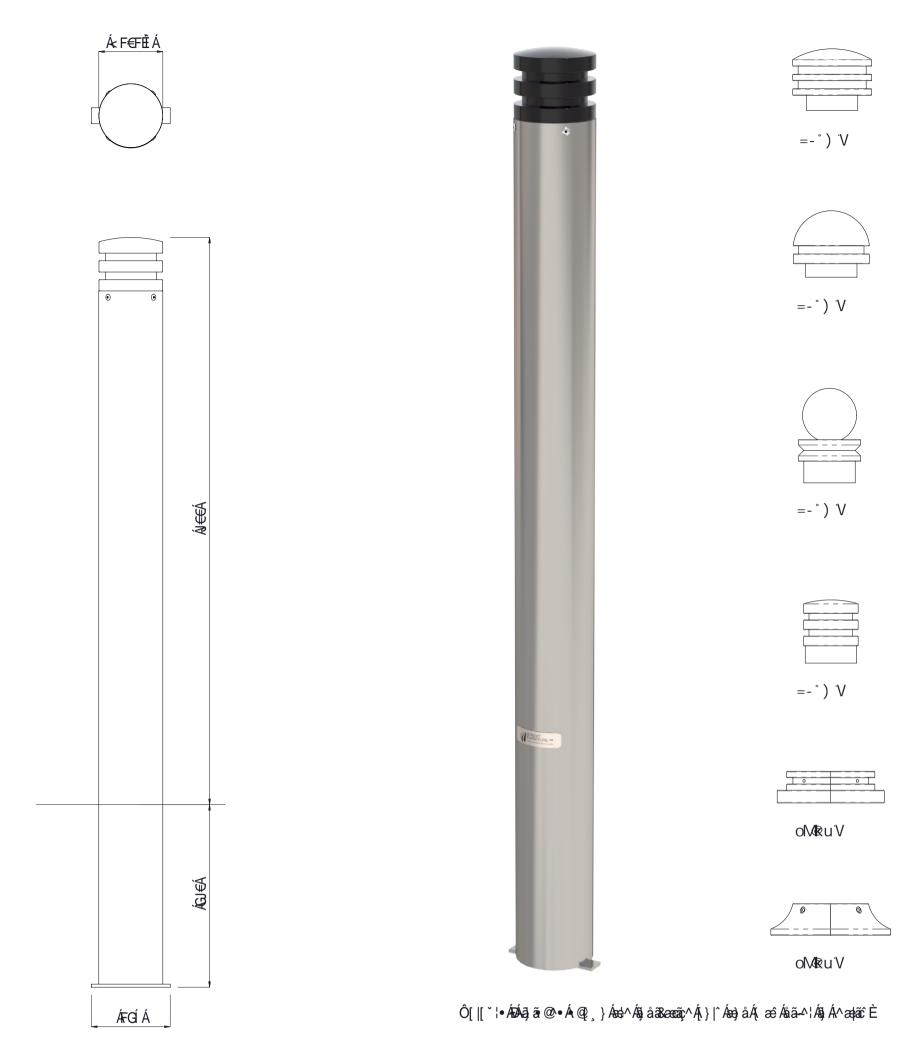

## Code BOL0175 - S/S Body, Cast Head Only BOL0176 - S/S Body, Cast Head & Skirt BOL0178 - Mild Steel Body, Cast Head Only BOL0179 - Mild Steel Body, Cast Head & Skirt Material 304 Stainless Steel or Mild Steel Galvanised Height 900mm Above Ground 290 Below Ground (1190mm Overall) Diameter Ø101.6 x 1.5 Wall Pipe - Stainless Steel Ø101.6 x 2 Wall Pipe - Mild Steel Weight 7 Kg

Mounting

Cast into Concrete 290mm Deep

## **FEATURES**

- 304 grade stainless steel electropolished with powdercoated cast head (and skirt)
- Mild steel hot dip galv & powdercoated with powdercoated cast head (and skirt)
- Cast aluminium head in range of designs powdercoated finish
- Optional cast aluminium skirt in range of designs - powdercoated finish
- Welded bar for fixing into concrete