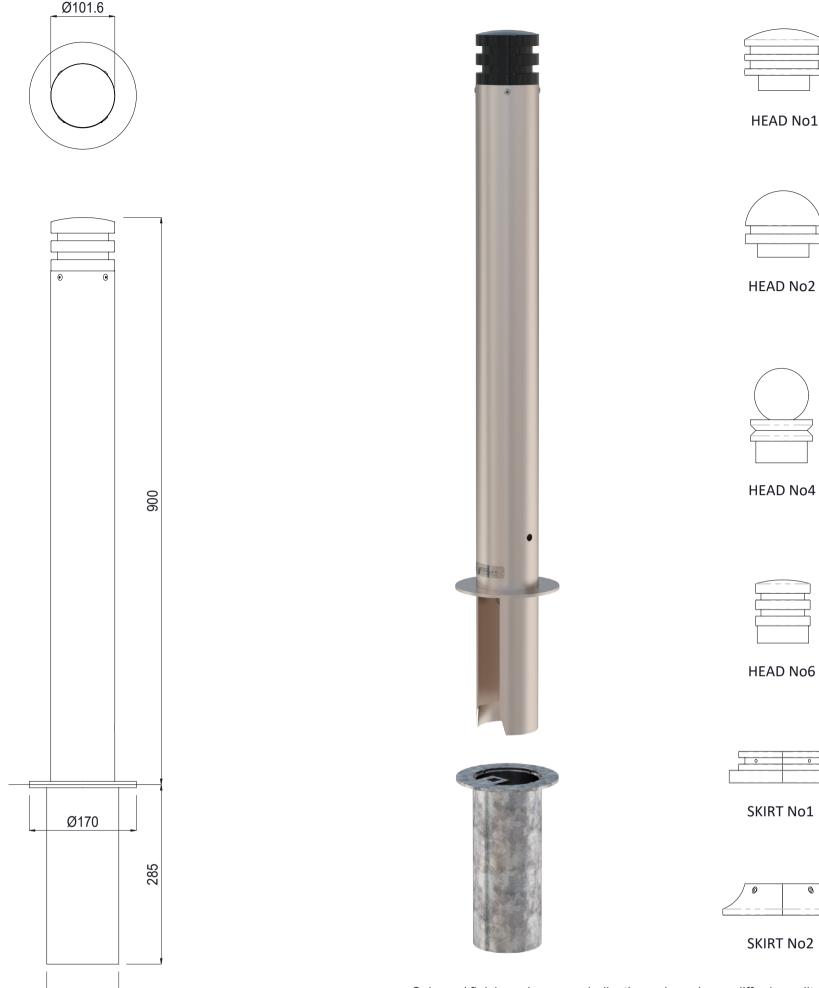

## **SPECIFICATIONS**

Ø114.3

## BOL0177 - S/S Body, Cast Head & Skirt Code - Hot Dip Galvanised Socket BOL0180 - Mild Steel Body, Cast Head & Skirt - Hot Dip Galvanised Socket **Material** 304 Stainless Steel or Mild Steel Galvanised Height 900mm Above Ground 285 Below Ground (1185mm Overall) Diameter Ø101.6 x 1.5 Wall Pipe - Stainless Steel Ø101.6 x 2 Wall Pipe - Mild Steel Weight 11 Kg (Removable Bollard) Mounting Socket Cast into Concrete 285mm Deep

## **FEATURES**

- 304 grade stainless steel electropolished with powdercoated cast head (and skirt)
- Mild steel hot dip galv & powdercoated with powdercoated cast head (and skirt)
- Cast aluminium head in range of designs powdercoated finish
- Optional cast aluminium skirt in range of designs - powdercoated finish
- Hot dip galvanised inground socket with optional lockable cover
- Removable and lockable bollard (hex key lock - key supplied)