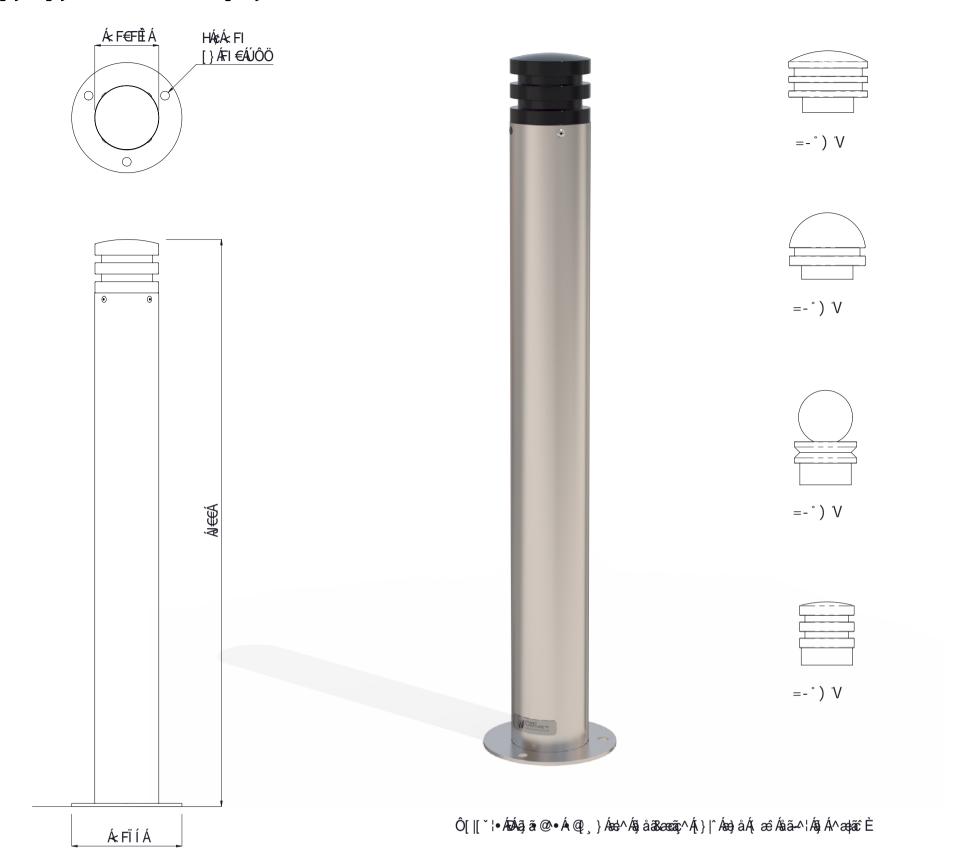

## **SPECIFICATIONS**

|          | SPECIFICATIONS                                                                | FEATURES                                                                                   |
|----------|-------------------------------------------------------------------------------|--------------------------------------------------------------------------------------------|
| Code     | BOL0221 - S/S Body with Cast Head<br>BOL0220 - Mild Steel Body with Cast Head | 304 grade stainless steel electropolished with powdercoated cast head                      |
| Material | 304 Stainless Steel or Mild Steel Galvanised                                  | <ul> <li>Mild steel hot dip galv &amp; powdercoated with powdercoated cast head</li> </ul> |
| Height   | 900mm Above Ground                                                            | <ul> <li>Cast aluminium head in range of designs -<br/>powdercoated finish</li> </ul>      |
| Diameter | Ø101.6 x 1.5 Wall Pipe - Stainless Steel<br>Ø101.6 x 2 Wall Pipe - Mild Steel |                                                                                            |
| Weight   | 6 Kg                                                                          |                                                                                            |
| Mounting | Bolt Down with 3 x M12 Dynabolts or Similar                                   |                                                                                            |