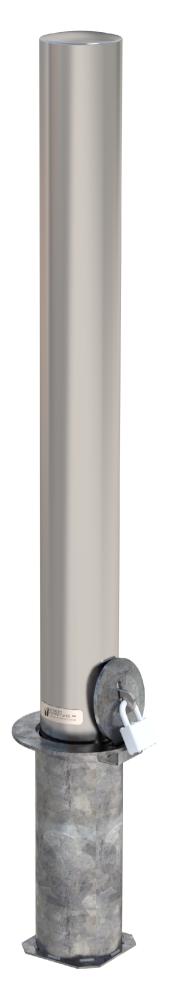

## **SPECIFICATIONS**

| SPECIFICATIONS |                                                                               |
|----------------|-------------------------------------------------------------------------------|
| Code           | S101R-900WFER - Stainless Steel Bollard<br>- Hot Dip Galv Socket              |
| Material       | 304 Stainless Steel (Removable Bollard)                                       |
| Height         | 900mm Above Ground                                                            |
|                | 300mm into Socket (1200mm Overall)                                            |
| Diameter       | Ø101.6 x 1.5 - Wall Tube                                                      |
| Weight         | 10 Kg (Removable Bollard)                                                     |
| Mounting       | Socket Cast into Concrete 300mm Deep<br>Bollard Lug Padlocked to cover socket |

## **FEATURES**

- 304 stainless steel electropolished
- Hot dip galvanised inground socket for long life
- Removable bollard with optional lockable cover (Padlock not supplied)
- Welded Flat top
- Wheel friendly flush closing inground socket cover when bollard is removed