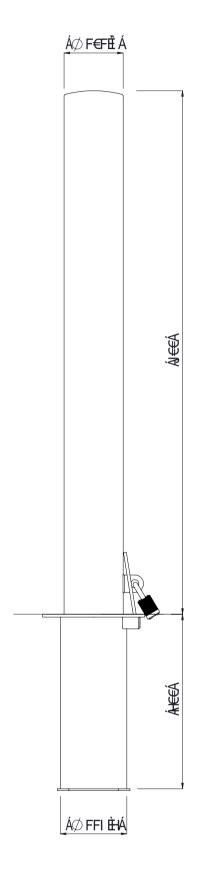

## **SPECIFICATIONS**

| SPECIFICATIONS |                                                                               |
|----------------|-------------------------------------------------------------------------------|
| Code           | S101R-900WFER - Stainless Steel Bollard<br>- Hot Dip Galv Socket              |
| Material       | 304 Stainless Steel (Removable Bollard)                                       |
| Height         | 900mm Above Ground                                                            |
|                | 300mm into Socket (1200mm Overall)                                            |
| Diameter       | Ø101.6 x 1.5 - Wall Tube                                                      |
| Weight         | 10 Kg (Removable Bollard)                                                     |
| Mounting       | Socket Cast into Concrete 300mm Deep<br>Bollard Lug Padlocked to cover socket |