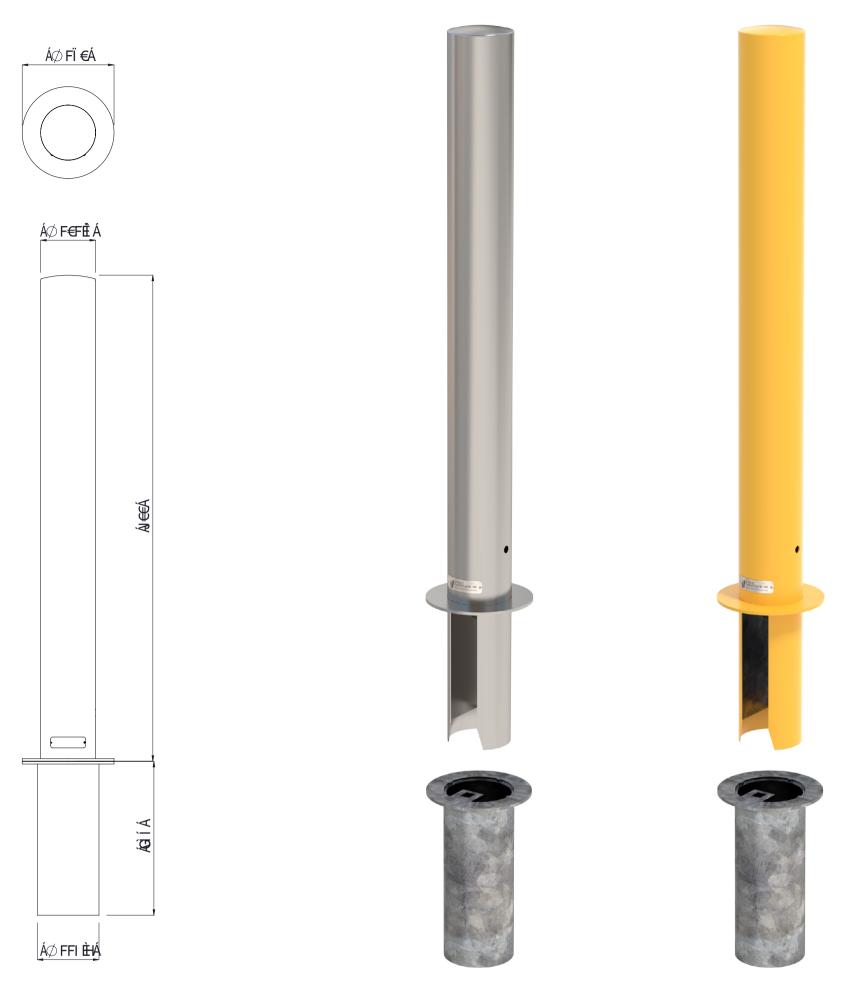

## $BOL0181-MS\,Body,\,Galv\,Inground\,Socket$ BOL0182 - Powdercoated MS Body, Galv Socket BOL0183 - 304 S/S Body, Galv Inground Socket BOL0184 - 316 S/S Body, Galv Inground Socket Material 304/316 Stainless Steel or Mild Steel Galvanised Height 900mm Above Ground 285mm Below Ground (1185mm Overall) Ø114.3 x 1.5 - Stainless Steel Diameter Ø114.3 x 2 - Mild Steel Weight 12 Kg (Removable Bollard) Socket Cast into Concrete 285mm Deep Mounting

## FEATURES

- 304 or 316 stainless steel electropolished
- Mild steel hot dip galv & powdercoated
- Hot dip galvanised inground socket for long life
- Removable bollard with optional lockable cover (Padlock not supplied)
- Optional Welded Flange at ground level
- Welded Flat top
- Suitable for architectural applications