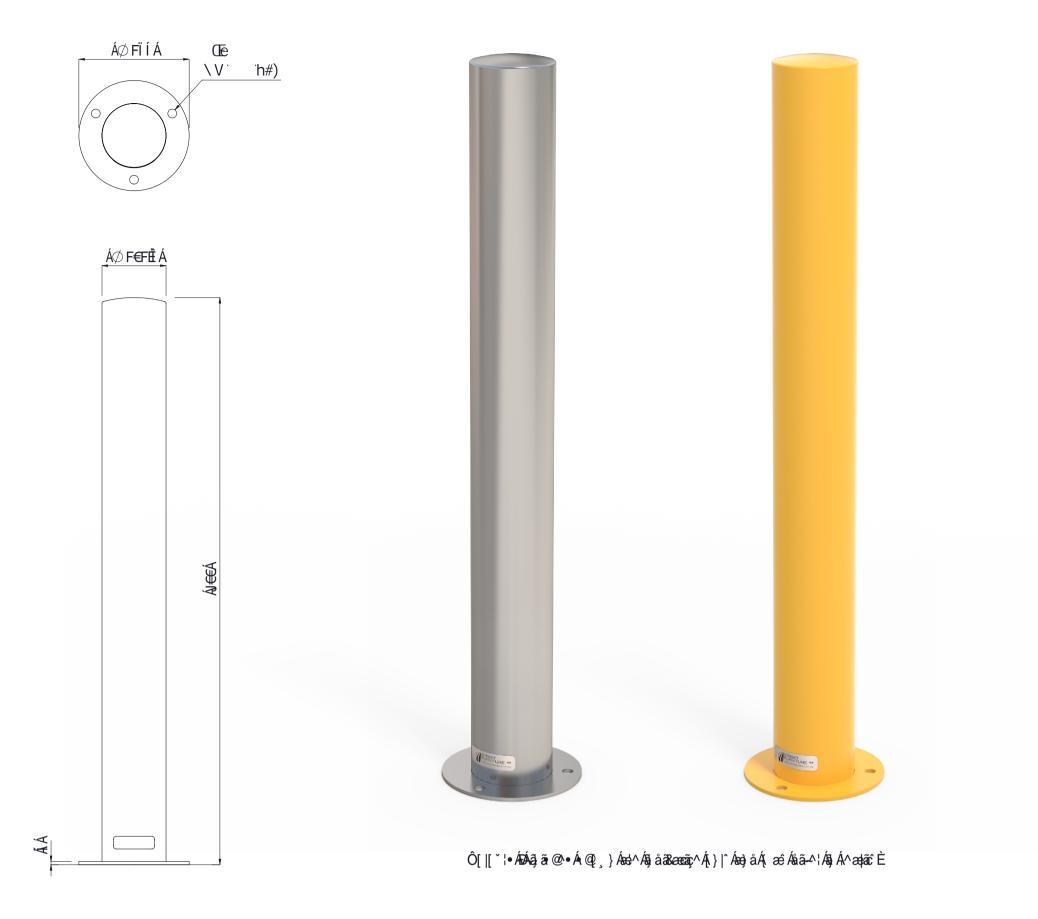

## FEATURES

304 or 316 stainless steel electropolished

îÁØ^|ÁÕ¦[ĭ]ÁŠcåÁØý,,,Èed^^oč¦}ãč¦^È⊗[È;

- Mild steel hot dip galv & powdercoated
- Welded Flat top
- Suitable for architectural applications

|          | ,                                                |
|----------|--------------------------------------------------|
| Material | 304/316 Stainless Steel or Mild Steel Galvanised |
| Height   | 900mm Above Ground                               |
|          |                                                  |
| Diameter | Ø101.6 x 1.5 - Stainless Steel                   |
|          | Ø101.6 x 2 - Mild Steel                          |
| Weight   | 4 Kg (SMtd Bollard)                              |
| Mounting | Bolt down with 3x M12 Dynabolts                  |