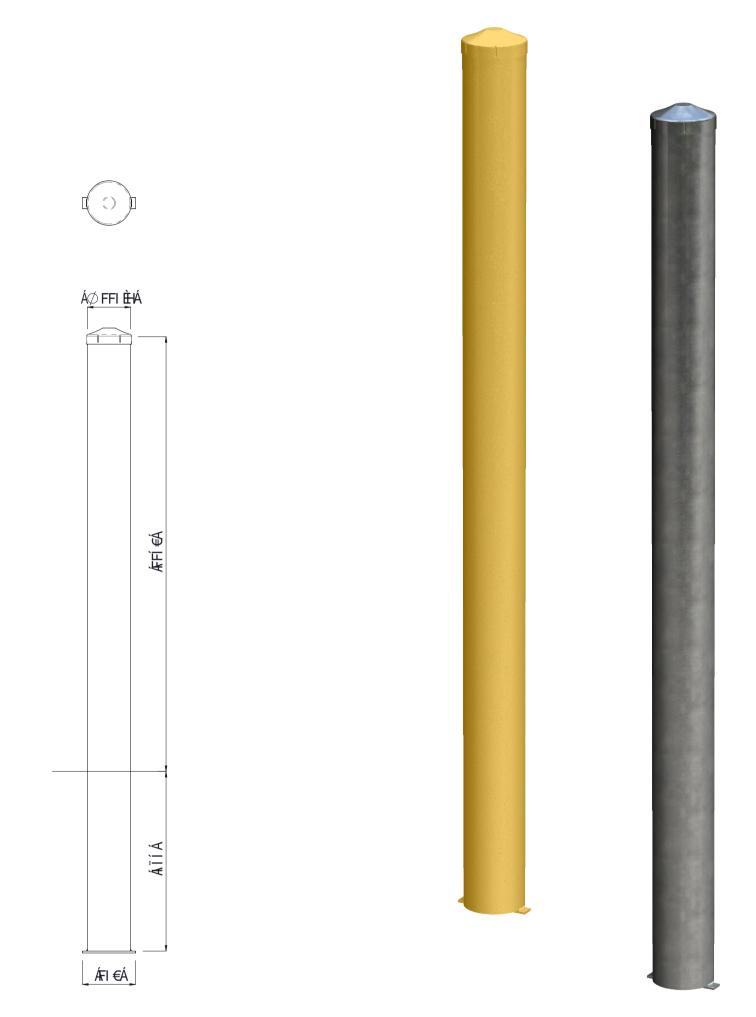

## < FFI ÁÙ C^^ |ÁÜ [ ` } å ÁÓ[ ||ælå ///////////////#) cAT [ ` } c^å

CDECIEIC ATIONS

EEATIIDEC

îÁ&^\ÁÕ¦[ĭ]ÁŠcåÁ¢Á,,,Ècd^^c~`|}ãč¦^ÈS[È;:

|          | SPECIFICATIONS                                                  | FEATURES                                                                                                                                                                   |
|----------|-----------------------------------------------------------------|----------------------------------------------------------------------------------------------------------------------------------------------------------------------------|
| Code     | M114R-115PRGP - Hot Dip Galv<br>M114R-115PRPP - Galv Powdercoat | <ul> <li>Knock-on cap (can be filled with concrete post installation)</li> <li>Hot Dip Galvanised for long life</li> <li>Can be Powdercoated a range of colours</li> </ul> |
| Material | Mild Steel                                                      |                                                                                                                                                                            |
| Height   | 1150mm Above Ground                                             | <ul> <li>Welded bar for fixing into concrete</li> </ul>                                                                                                                    |
|          | 475mm In-Ground (1625mm Overall)                                |                                                                                                                                                                            |
| Diameter | Ø114.3 x 4.5mm Wall Tube                                        |                                                                                                                                                                            |
| Weight   | 20 Kg                                                           |                                                                                                                                                                            |
| Mounting | Cast into Concrete 475mm Deep                                   |                                                                                                                                                                            |