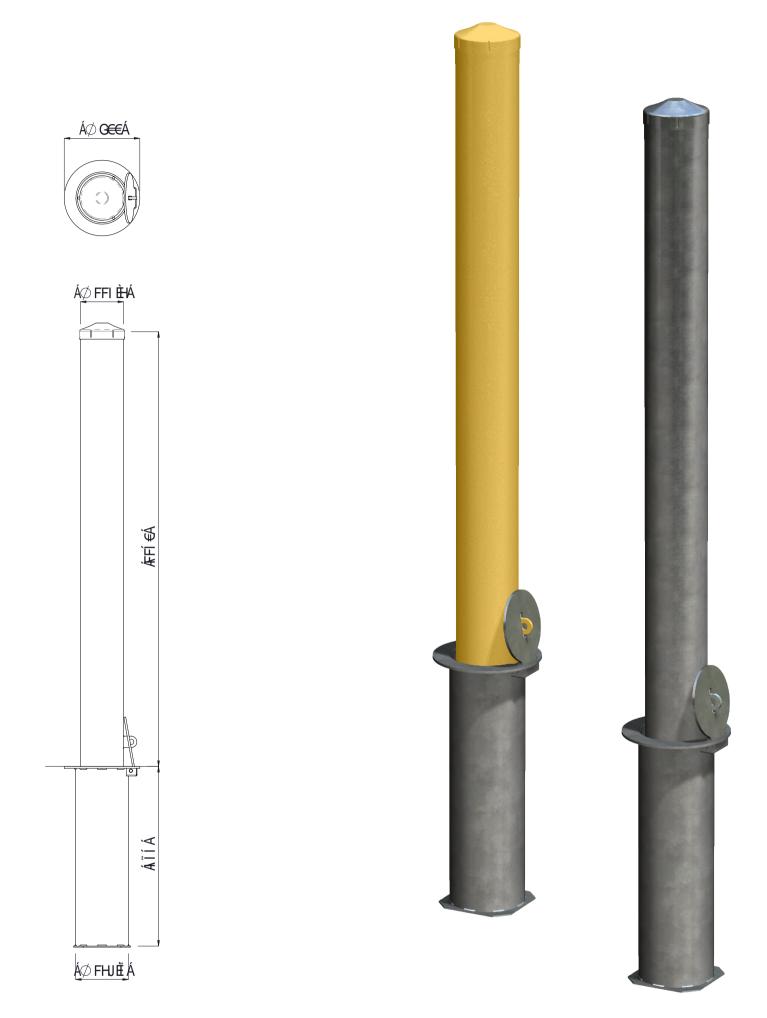

## **SPECIFICATIONS**

| FEATURES |  |
|----------|--|
|----------|--|

| Code     | M114R-115PRGR - Hot Dip Galv<br>M114R-115PRPR - Galv Powdercoat Bollard<br>- Hot Dip Galv Socket | • Remo<br>• Knock<br>• Hot D |
|----------|--------------------------------------------------------------------------------------------------|------------------------------|
| Material | Mild Steel                                                                                       | • Can b<br>• Whee            |
| Height   | 1150mm Above Ground                                                                              | socke                        |
|          | 475mm into Socket (1625mm Overall)                                                               |                              |
| Diameter | Ø114.3 x 4.5mm Wall Tube                                                                         |                              |
| Weight   | 20 Kg (Removable Bollard)                                                                        |                              |
| Mounting | Socket Cast into Concrete 475mm Deep<br>Bollard Lug Padlocked to Socket Cover                    |                              |

ovable and Padlockable bollard

ck-on cap

Dip Galvanised for long life

- be Powdercoated a range of colours
- el friendly flush closing inground et cover when bollard is removed

• Bollards are not supplied with installation instructions, install fastenings or footing details. These are to be specified and determined by the installing contractor for the specific requirements of each site.