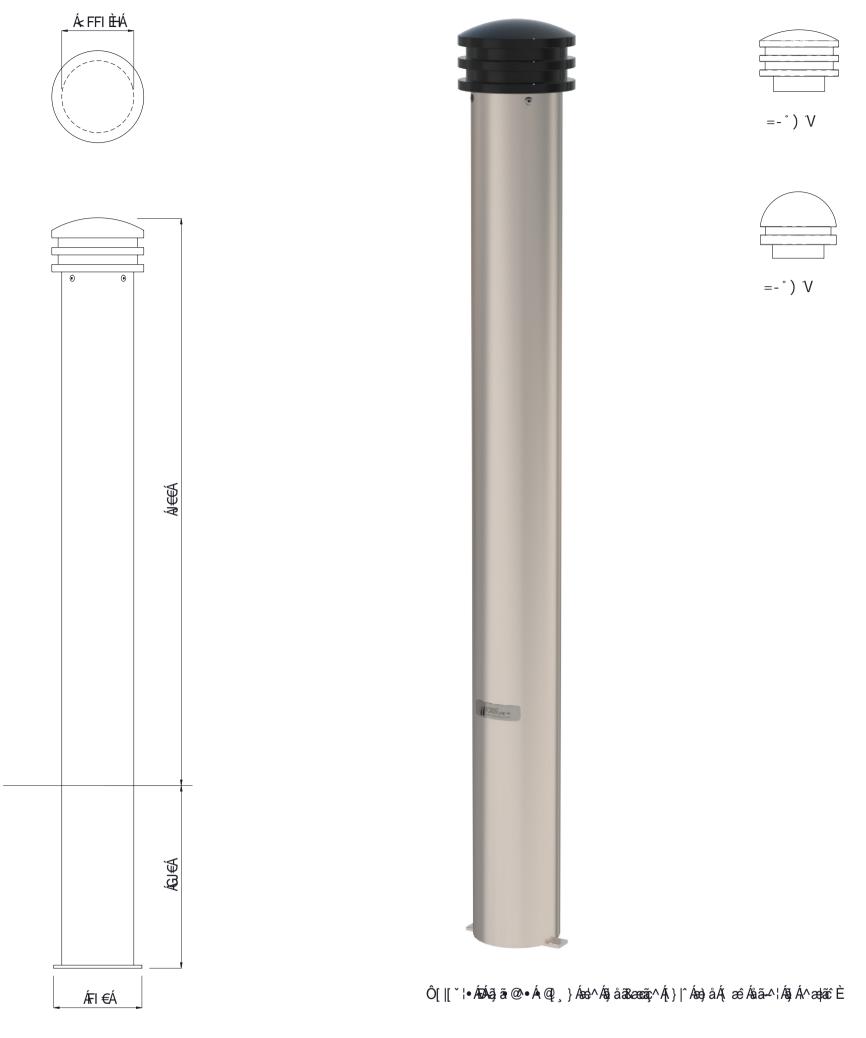

SPECIFICATIONS

FEATURES

| Code     | BOL0188 - S/S Body, Cast Head Only<br>BOL0189 - S/S Body, Flange & Cast Head<br>BOL0185 - Mild Steel Body, Cast Head Only<br>BOL0186 - Mild Steel Body, Flange & Cast Head | <ul> <li>304 grade stainless steel electropolished<br/>with powdercoated cast head</li> <li>Mild steel hot dip galv &amp; powdercoated<br/>with powdercoated cast head</li> </ul> |
|----------|----------------------------------------------------------------------------------------------------------------------------------------------------------------------------|-----------------------------------------------------------------------------------------------------------------------------------------------------------------------------------|
| Material | 304 Stainless Steel or Mild Steel Galvanised                                                                                                                               | <ul> <li>Cast aluminium head in range of designs -<br/>powdercoated finish</li> </ul>                                                                                             |
| Height   | 900mm Above Ground                                                                                                                                                         | <ul> <li>Optional Ø170 x 5mm ground flange<br/>welded to body</li> </ul>                                                                                                          |
|          | 290 Below Ground (1190mm Overall)                                                                                                                                          | Welded bar for fixing into concrete                                                                                                                                               |
| Diameter | Ø114.3 x 3.05 Wall Pipe - Stainless Steel<br>Ø114.3 x 4.5 Wall Pipe - Mild Steel                                                                                           |                                                                                                                                                                                   |
| Weight   | 15 Kg                                                                                                                                                                      |                                                                                                                                                                                   |
| Mounting | Cast into Concrete 290mm Deep                                                                                                                                              |                                                                                                                                                                                   |