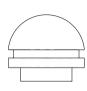

## Ø114 Cast Head Bollard London | Removable

HEAD No2

Colours / finishes shown are indicative only and may differ in reality.

## **SPECIFICATIONS**

BOL0190 - S/S Body, Cast Head & Skirt Code - Hot Dip Galvanised Socket BOL0187 - Mild Steel Body, Cast Head & Skirt - Hot Dip Galvanised Socket Material 304 Stainless Steel or Mild Steel Galvanised Height 900mm Above Ground 285 Below Ground (1185mm Overall) Diameter Ø114.3 x 3.05 Wall Pipe - Stainless Steel Ø114.3 x 4.5 Wall Pipe - Mild Steel Weight 22 Kg (Removable Bollard) Socket Cast into Concrete 285mm Deep Mounting

## **FEATURES**

- 304 grade stainless steel electropolished with powdercoated cast head
- Mild steel hot dip galv & powdercoated with powdercoated cast head
- Cast aluminium head in range of designs powdercoated finish
- Hot dip galvanised inground socket with optional lockable cover
- Removable and lockable bollard (hex key lock - key supplied)