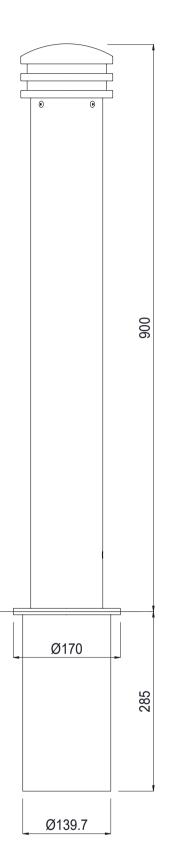

## **SPECIFICATIONS**

BOL0190 - S/S Body, Cast Head & Skirt Code - Hot Dip Galvanised Socket BOL0187 - Mild Steel Body, Cast Head & Skirt - Hot Dip Galvanised Socket Material 304 Stainless Steel or Mild Steel Galvanised Height 900mm Above Ground 285 Below Ground (1185mm Overall) Diameter Ø114.3 x 3.05 Wall Pipe - Stainless Steel Ø114.3 x 4.5 Wall Pipe - Mild Steel Weight 22 Kg (Removable Bollard) Socket Cast into Concrete 285mm Deep Mounting