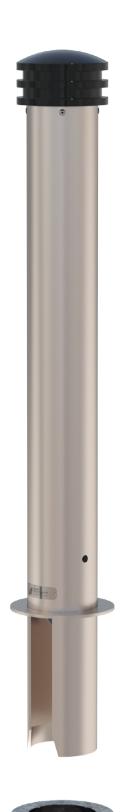

## **FEATURES**

- 304 grade stainless steel electropolished with powdercoated cast head
- Mild steel hot dip galv & powdercoated with powdercoated cast head
- Cast aluminium head in range of designs powdercoated finish
- Hot dip galvanised inground socket with optional lockable cover
- Removable and lockable bollard (hex key lock - key supplied)