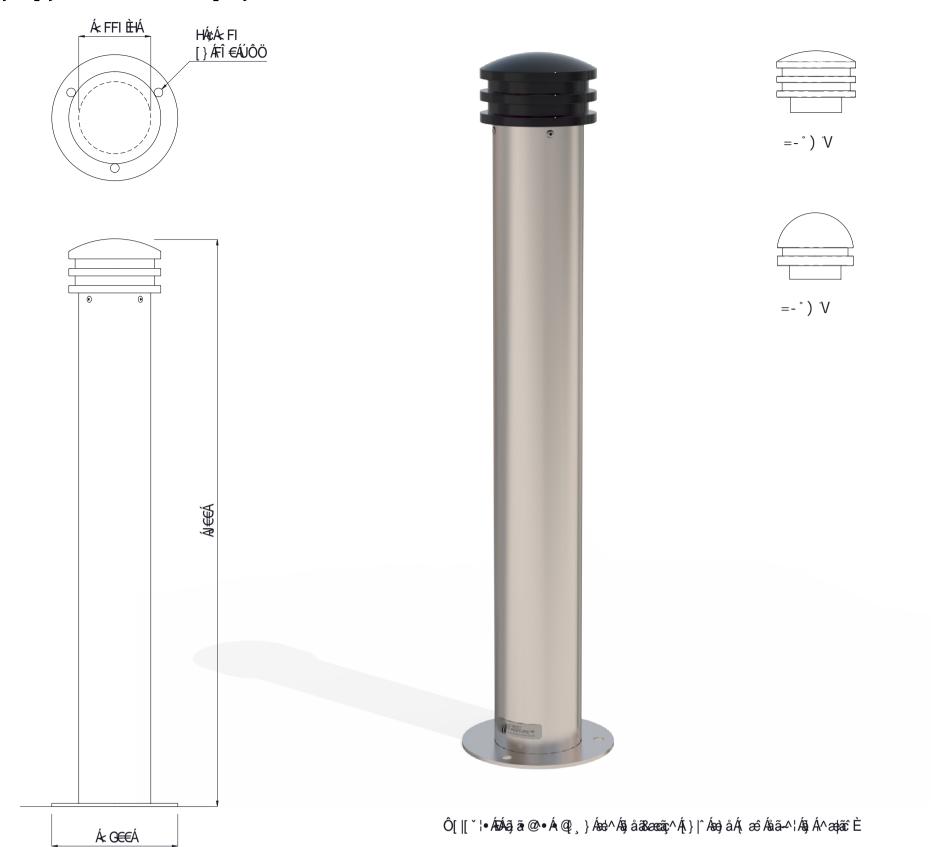

|          | SPECIFICATIONS                                                                   | FEATURES                                                                                   |  |
|----------|----------------------------------------------------------------------------------|--------------------------------------------------------------------------------------------|--|
| Code     | BOL0219 - S/S Body with Cast Head<br>BOL0218 - Mild Steel Body with Cast Head    | 304 grade stainless steel electropolished<br>with powdercoated cast head                   |  |
| Material | 304 Stainless Steel or Mild Steel Galvanised                                     | <ul> <li>Mild steel hot dip galv &amp; powdercoated with powdercoated cast head</li> </ul> |  |
| Height   | 900mm Above Ground                                                               | <ul> <li>Cast aluminium head in range of designs -<br/>powdercoated finish</li> </ul>      |  |
| Diameter | Ø114.3 x 3.05 Wall Pipe - Stainless Steel<br>Ø114.3 x 4.5 Wall Pipe - Mild Steel |                                                                                            |  |
| Weight   | 12 Kg                                                                            |                                                                                            |  |
| Mounting | Bolt Down with 3 x M12 Dynabolts or Similar                                      |                                                                                            |  |