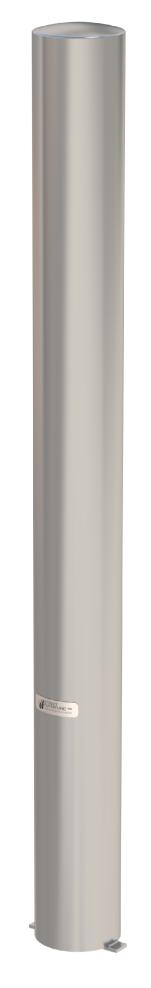

## **FEATURES**

- 304 or 316 stainless steel electropolished
- Mild steel hot dip galv & powdercoated
- Optional welded flange at ground level
- Welded Flat top
- Suitable for architectural applications