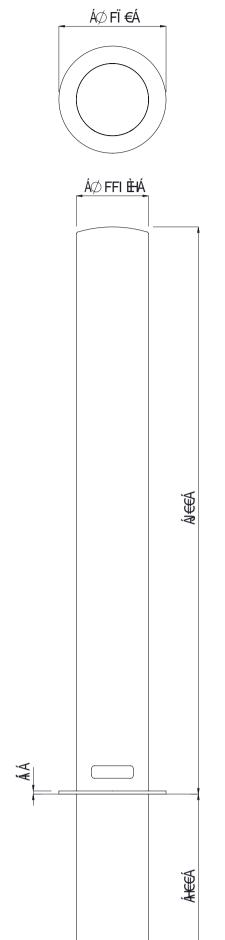

BOL0169 - 316 S/S Body & Flange

Material 304/316 Stainless Steel or Mild Steel Galvanised

**Height** 900mm Above Ground

300 Below Ground (1200mm Overall)

of 114 3 x 1 5 - Stainless Steel

**Diameter** Ø114.3 x 1.5 - Stainless Steel Ø114.3 x 2 - Mild Steel

Weight 15 Kg (PMtd Bollard)

Mounting Cast into Concrete 300mm Deep