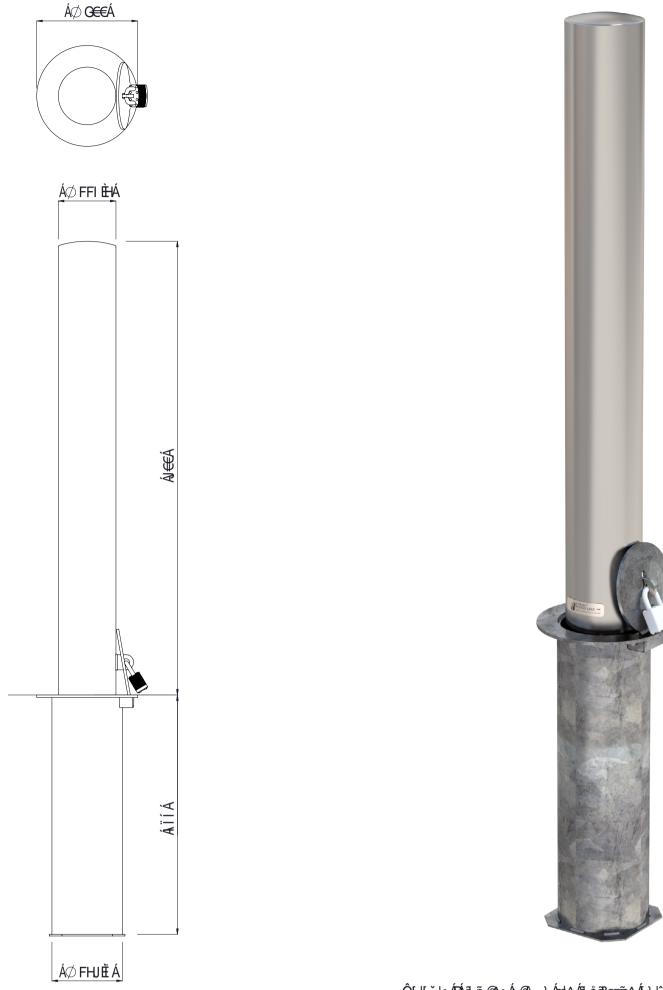

## FEATURES

îÁ&^|ÁÕ¦[ĭ]ÁŠcåÁ¢Á,,,Ècd^^cĕ¦}ãč¦^È8[È;

| Code     | S114R-900WFER - Stainless Steel Bollard | • 304 stainless steel electropolished                                                              |
|----------|-----------------------------------------|----------------------------------------------------------------------------------------------------|
|          | - Hot Dip Galv Socket                   | <ul> <li>Hot dip galvanised inground socket for</li> </ul>                                         |
|          |                                         | longlife                                                                                           |
| Material | 304 Stainless Steel (Removable Bollard) | Removable bollard with optional lockable                                                           |
| Height   | 900mm Above Ground                      | cover (Padlock not supplied)<br>• Welded Flat top                                                  |
|          | 475mm into Socket (1375mm Overall)      | <ul> <li>Wheel friendly flush closing inground<br/>socket cover when bollard is removed</li> </ul> |
| Diameter | Ø114.3 x 4.5 - Wall Tube                |                                                                                                    |
| Weight   | 22 Kg (Removable Bollard)               |                                                                                                    |
| Mounting | Socket Cast into Concrete 475mm Deep    |                                                                                                    |
| _        | Bollard Lug Padlocked to cover socket   |                                                                                                    |
|          | l                                       |                                                                                                    |