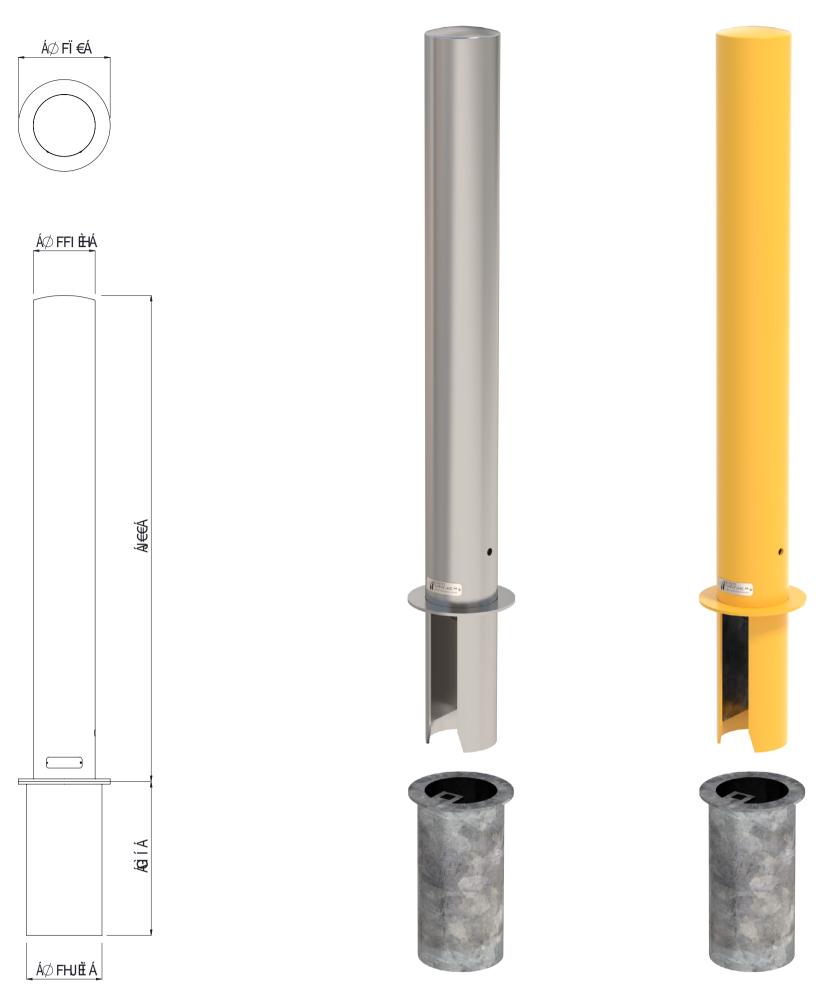

**FEATURES** 

| Code     | BOL0191 - MS Body, Galv Inground Socket          | • 304 or 316 stainless steel electropolished                                                  |
|----------|--------------------------------------------------|-----------------------------------------------------------------------------------------------|
|          | BOL0192 - Powdercoated MS Body, Galv Socket      | <ul> <li>Mild steel hot dip galv &amp; powdercoated</li> </ul>                                |
|          | BOL0194 - 304 S/S Body, Galv Inground Socket     | <ul> <li>Hot dip galvanised inground socket for</li> </ul>                                    |
|          | BOL0195 - 316 S/S Body, Galv Inground Socket     | long life                                                                                     |
| Material | 304/316 Stainless Steel or Mild Steel Galvanised | <ul> <li>Removable bollard with optional lockable<br/>cover (Padlock not supplied)</li> </ul> |
| Height   | 900mm Above Ground                               | <ul><li>Optional Welded Flange at ground level</li><li>Welded Flat top</li></ul>              |
|          | 285mm Below Ground (1185mm Overall)              | <ul> <li>Suitable for architectural applications</li> </ul>                                   |
| Diameter | Ø114.3 x 1.5 - Stainless Steel                   |                                                                                               |
|          | Ø114.3 x 2 - Mild Steel                          |                                                                                               |
| Weight   | 22 Kg (Removable Bollard)                        |                                                                                               |

**SPECIFICATIONS** 

Socket Cast into Concrete 285mm Deep

Mounting

• Bollards are not supplied with installation instructions, install fastenings or footing details. These are to be specified and determined by the installing contractor for the specific requirements of each site.