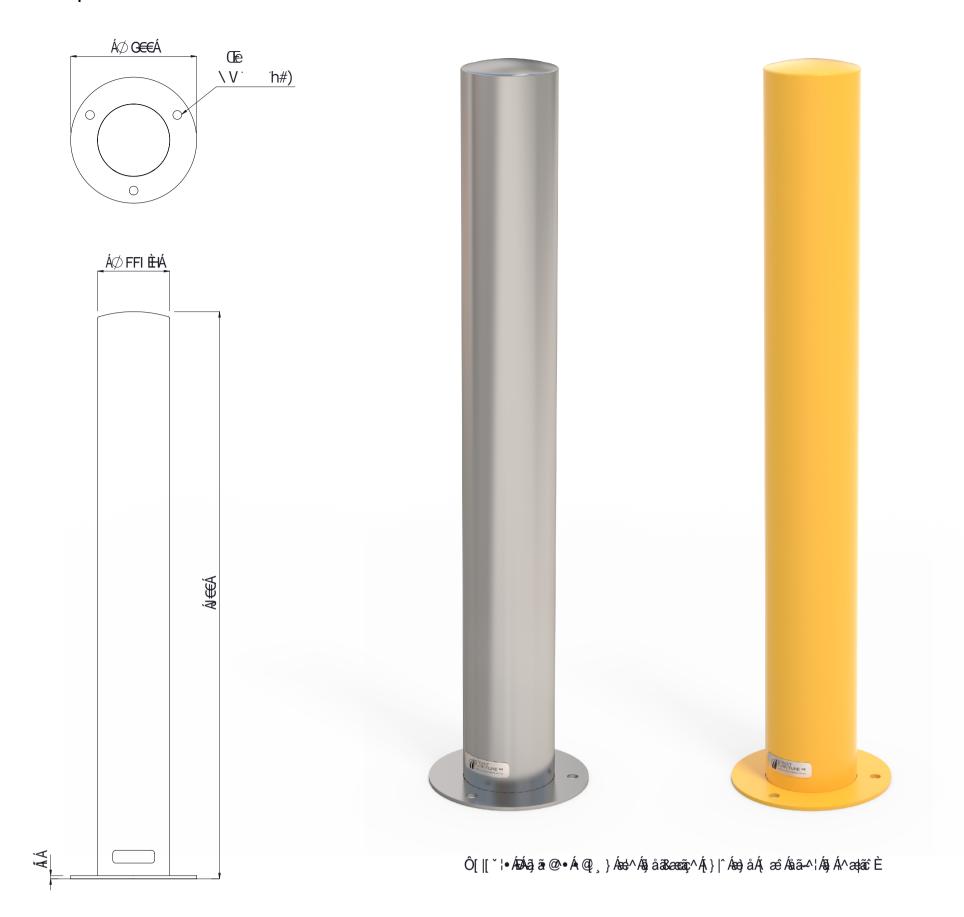

## < FFI ÁY ØVÁÓ[]]ædå Ú|æe^æ ÆÁUT cå

|          | SPECIFICATIONS                                                                                                | FEATURES                                                                                                                                                                                     |
|----------|---------------------------------------------------------------------------------------------------------------|----------------------------------------------------------------------------------------------------------------------------------------------------------------------------------------------|
| Code     | BOL0318 - MS Body<br>BOL0322 - Powdercoated MS Body<br>S114R-900WFES - 304 S/S Body<br>BOL0025 - 316 S/S Body | <ul> <li>304 or 316 stainless steel electropolished</li> <li>Mild steel hot dip galv &amp; powdercoated</li> <li>Welded Flat top</li> <li>Suitable for architectural applications</li> </ul> |
| Material | 304/316 Stainless Steel or Mild Steel Galvanised                                                              |                                                                                                                                                                                              |
| Height   | 900mm Above Ground                                                                                            |                                                                                                                                                                                              |
| Diameter | Ø114.3 x 1.5 - Stainless Steel<br>Ø114.3 x 2 - Mild Steel                                                     |                                                                                                                                                                                              |
| Weight   | 12 Kg (SMtd Bollard)                                                                                          |                                                                                                                                                                                              |
| Mounting | Bolt down with 3x M12 Dynabolts                                                                               |                                                                                                                                                                                              |