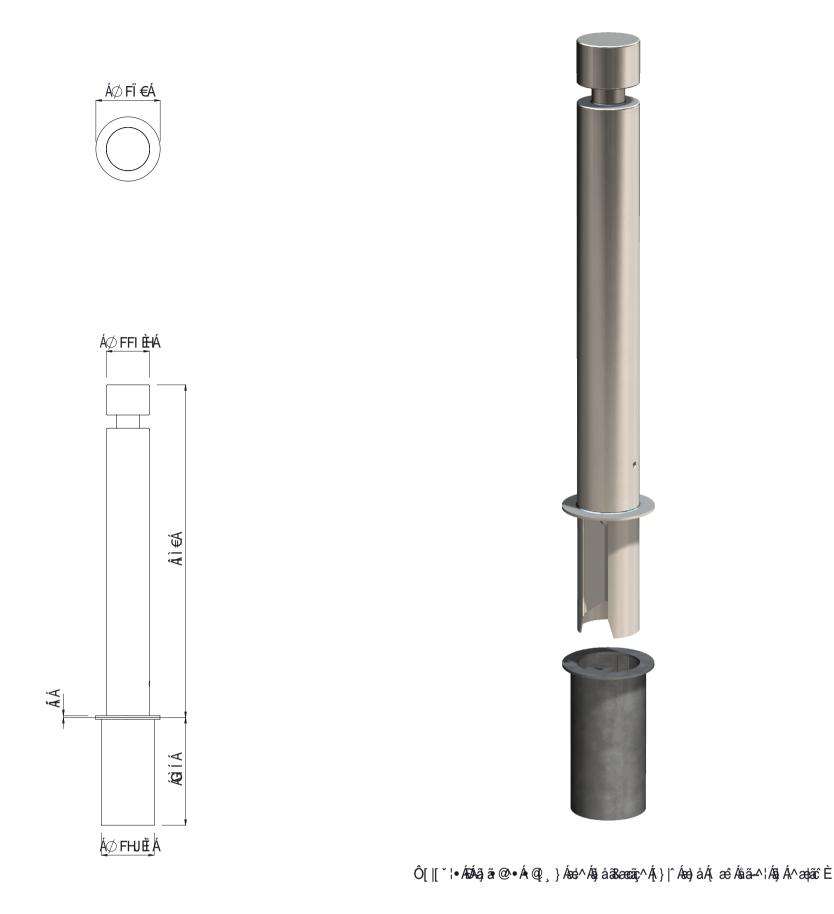

## 

îÁ&^\ÁÕ¦[ĭ]ÁŠcåÁ&ý,,,Èed^^c~i}ãč¦^Ès[È;

| Code       | RVIAR-880CSBKF2 - Stainless Steel Bollard<br>- Hot Dip Galv Socket | <ul> <li>Removable and lockable bollard - key<br/>supplied</li> </ul>          |
|------------|--------------------------------------------------------------------|--------------------------------------------------------------------------------|
| Material   | 316 Grade Stainless Steel (Removable Bollard)                      | <ul> <li>Welded and dressed head with<br/>rebated collar</li> </ul>            |
| Height     | 880mm Above Ground                                                 | <ul> <li>Welded flange at ground level</li> <li>Bead blasted finish</li> </ul> |
|            | 285mm In-Ground (1165mm Overall)                                   | <ul> <li>Inground socket Hot Dip Galvanised for</li> </ul>                     |
| Diameter   | Ø114.3 x 3.05mm Wall Tube                                          | long life <ul> <li>Suitable for architectural applications</li> </ul>          |
| Base Plate | Ø170 x 5mm Thick                                                   |                                                                                |
| Weight     | 12 Kg                                                              |                                                                                |
| Mounting   | Socket Cast into Concrete 285mm Deep                               |                                                                                |