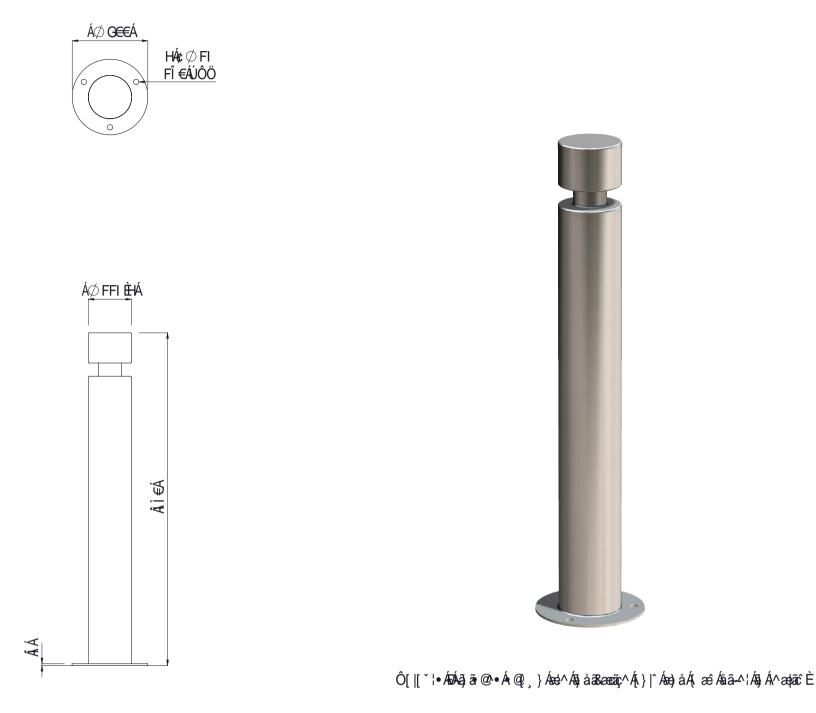

## SPECIFICATIONS

| Code       | RVIAR-880CSBS                    |
|------------|----------------------------------|
| Material   | 316 Grade Stainless Steel        |
| Height     | 880mm Above Ground               |
| Diameter   | Ø114.3 x 3.05mm Wall Tube        |
| Base Plate | Ø200 x 5mm Thick                 |
| Weight     | 10 Kg                            |
| Mounting   | Bolt Down with 3 x M12 Dynabolts |

## FEATURES

- Welded and dressed head with rebated collar
- Bead blasted finish
- Suitable for architectural applications

• Bollards are not supplied with installation instructions, install fastenings or footing details. These are to be specified and determined by the installing contractor for the specific requirements of each site.