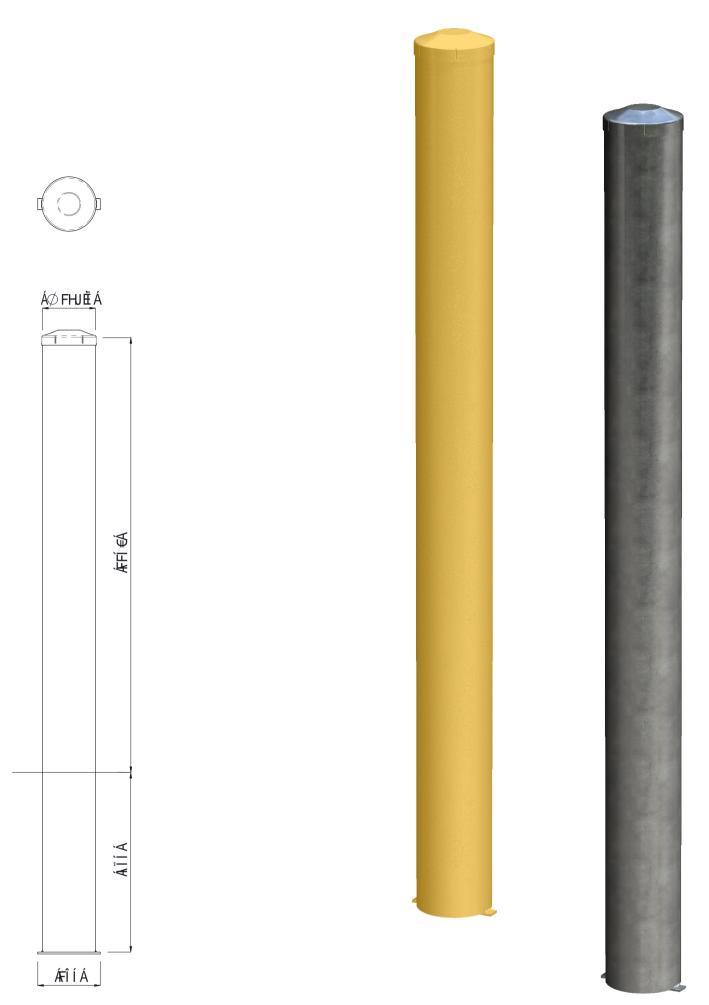

|          | SPECIFICATIONS                                                  | FEATURES                                                                                                                                                                   |
|----------|-----------------------------------------------------------------|----------------------------------------------------------------------------------------------------------------------------------------------------------------------------|
| Code     | M140R-115PRGP - Hot Dip Galv<br>M140R-115PRPP - Galv Powdercoat | <ul> <li>Knock-on cap (can be filled with concrete post installation)</li> <li>Hot Dip Galvanised for long life</li> <li>Can be Powdercoated a range of colours</li> </ul> |
| Material | Mild Steel                                                      |                                                                                                                                                                            |
| Height   | 1150mm Above Ground                                             | Welded bar for fixing into concrete                                                                                                                                        |
|          | 475mm In-Ground (1625mm Overall)                                |                                                                                                                                                                            |
| Diameter | Ø139.7 x 5mm Wall Tube                                          |                                                                                                                                                                            |
| Weight   | 27 Kg                                                           |                                                                                                                                                                            |
| Mounting | Cast into Concrete 475mm Deep                                   |                                                                                                                                                                            |