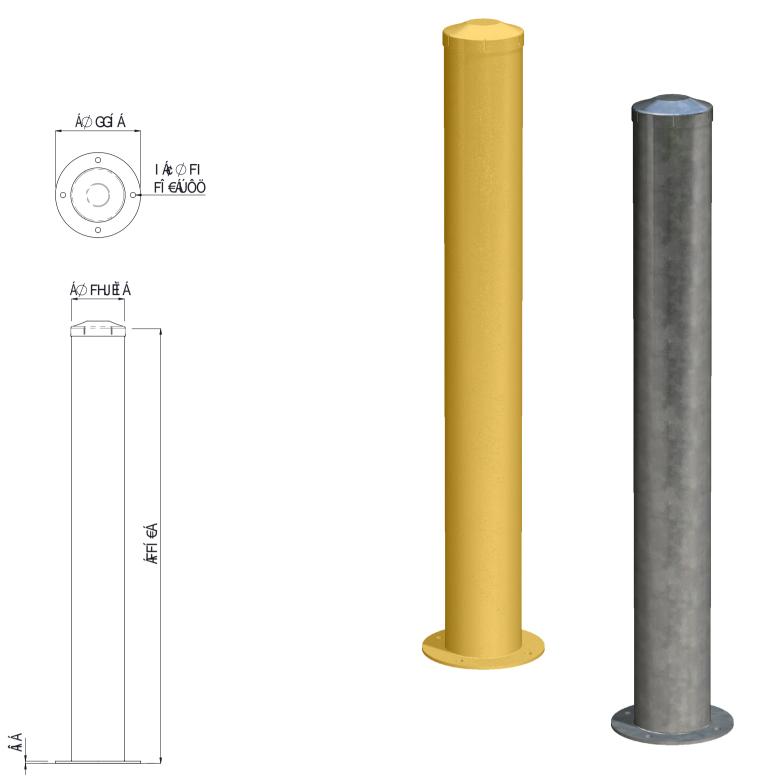

| M140R-115PRGS - Hot Dip Galv    |  |
|---------------------------------|--|
| M140R-115PRPS - Galv Powdercoat |  |

MaterialMild SteelHeight1150mm Above GroundDiameterØ139.7 x 5mm Wall TubeBase PlateØ225 x 6mm Thick

**SPECIFICATIONS** 

Weight 20 Kg

Code

**Mounting** Bolt Down with 4 x M12 Dynabolts

## **FEATURES**

- Knock-on cap (can be filled with concrete post installation)
- Hot Dip Galvanised for long life
- Can be Powdercoated a range of colours

• Bollards are not supplied with installation instructions, install fastenings or footing details. These are to be specified and determined by the installing contractor for the specific requirements of each site.