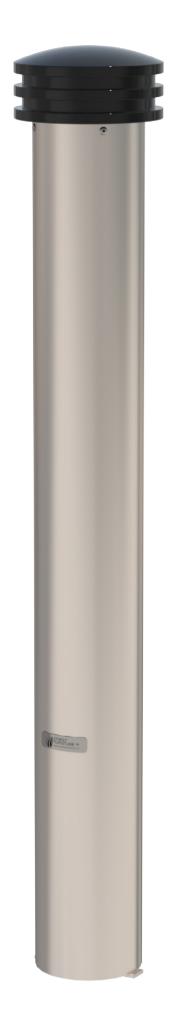

## **FEATURES**

- 304 grade stainless steel electropolished with powdercoated cast head (and skirt)
- Mild steel hot dip galv & powdercoated with powdercoated cast head (and skirt)
- Cast aluminium head powdercoated finish
- Optional cast aluminium skirt powdercoated finish
- Welded bar for fixing into concrete