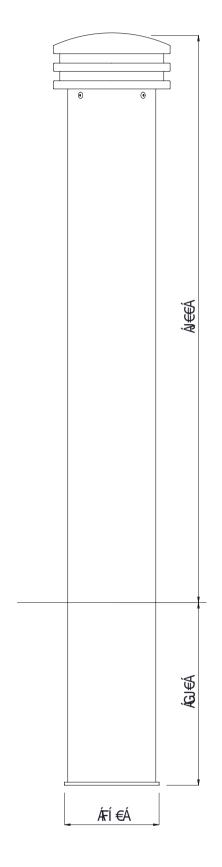

## Code BOL0207 - S/S Body, Cast Head Only BOL0208 - S/S Body, Cast Head & Skirt BOL0203 - Mild Steel Body, Cast Head Only BOL0204 - Mild Steel Body, Cast Head & Skirt Material 304 Stainless Steel or Mild Steel Galvanised Height 900mm Above Ground 290 Below Ground (1190mm Overall) Diameter Ø141.3 x 3.4 Wall Pipe - Stainless Steel Ø139.7 x 5 Wall Pipe - Mild Steel Weight 20 Kg

Cast into Concrete 290mm Deep