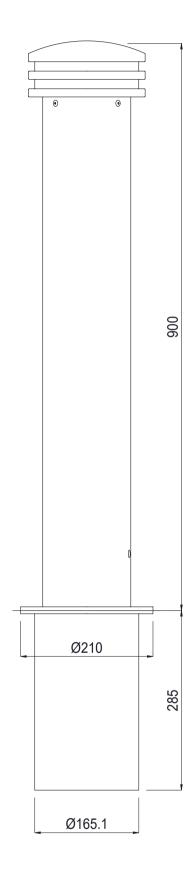

Height

900mm Above Ground

285 Below Ground (1185mm Overall)

Diameter

Ø141.3 x 3.4 Wall Pipe - Stainless Steel
Ø139.7 x 5 Wall Pipe - Mild Steel

Weight

29 Kg (Removable Bollard)

Socket Cast into Concrete 285mm Deep

## **FEATURES**

- 304 grade stainless steel electropolished with powdercoated cast head (and skirt)
- Mild steel hot dip galv & powdercoated with powdercoated cast head (and skirt)
- Cast aluminium head powdercoated finish
- Hot dip galvanised inground socket with optional lockable cover
- Removable and lockable bollard (hex key lock - key supplied)