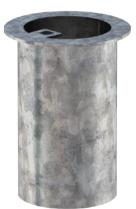

## Ø140 Cast Head Bollard London | Removable

Mounting

Colours / finishes shown are indicative only and may differ in reality.

Height

900mm Above Ground

285 Below Ground (1185mm Overall)

Diameter

Ø141.3 x 3.4 Wall Pipe - Stainless Steel
Ø139.7 x 5 Wall Pipe - Mild Steel

Weight

29 Kg (Removable Bollard)

Socket Cast into Concrete 285mm Deep