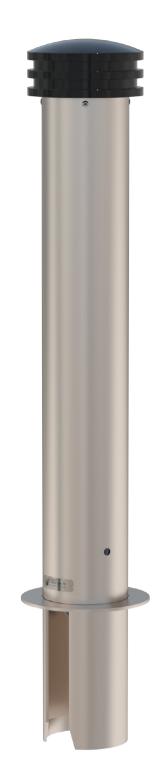

## **FEATURES**

- 304 grade stainless steel electropolished with powdercoated cast head (and skirt)
- Mild steel hot dip galv & powdercoated with powdercoated cast head (and skirt)
- Cast aluminium head powdercoated finish
- Hot dip galvanised inground socket with optional lockable cover
- Removable and lockable bollard (hex key lock - key supplied)