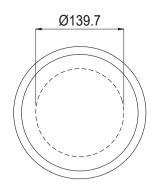

Height

900mm Above Ground

285 Below Ground (1185mm Overall)

Diameter

Ø141.3 x 3.4 Wall Pipe - Stainless Steel
Ø139.7 x 5 Wall Pipe - Mild Steel

Weight

29 Kg (Removable Bollard)

Socket Cast into Concrete 285mm Deep