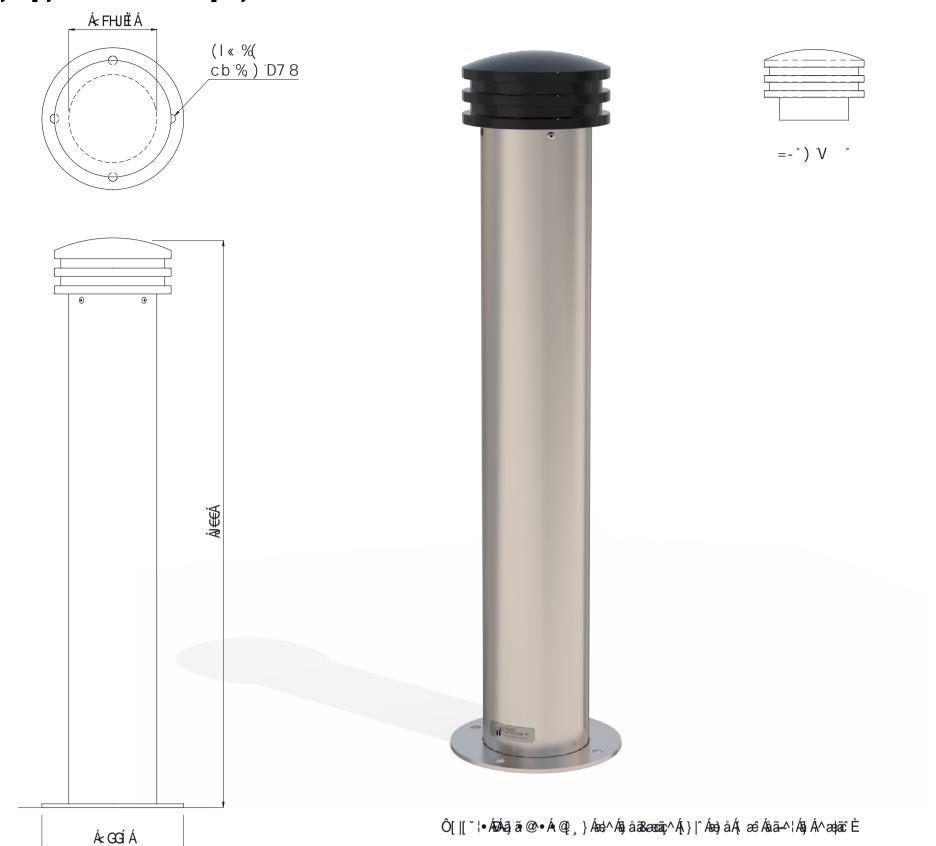

## < FI €ÁÔæ ÁP^æåÁÓ[ ||ædå Š[}å[}ÁØÛ`¦æ&^ÁT[`}৫^å

| CD |   | CAT  |              | NIC        |
|----|---|------|--------------|------------|
| 36 | - | -A I | $\mathbf{U}$ | <b>V</b> . |

| SPECIFICATIONS |                                                                               | FEATURES                                                                                       |  |  |
|----------------|-------------------------------------------------------------------------------|------------------------------------------------------------------------------------------------|--|--|
| Code           | BOL0206 - S/S Body with Cast Head<br>BOL0202 - Mild Steel Body with Cast Head | • 304 grade stainless steel electropolished with powdercoated cast head                        |  |  |
| Material       | 304 Stainless Steel or Mild Steel Galvanised                                  | <ul> <li>Mild steel hot dip galv &amp; powdercoated<br/>with powdercoated cast head</li> </ul> |  |  |
| Height         | 900mm Above Ground                                                            | <ul> <li>Cast aluminium head - powdercoated finish</li> </ul>                                  |  |  |
| Diameter       | Ø141.3 x 3.4 Wall Pipe - Stainless Steel<br>Ø139.7 x 5 Wall Pipe - Mild Steel |                                                                                                |  |  |
| Weight         | 17 Kg                                                                         |                                                                                                |  |  |
| Mounting       | Bolt Down with 4 x M12 Dynabolts or Similar                                   |                                                                                                |  |  |