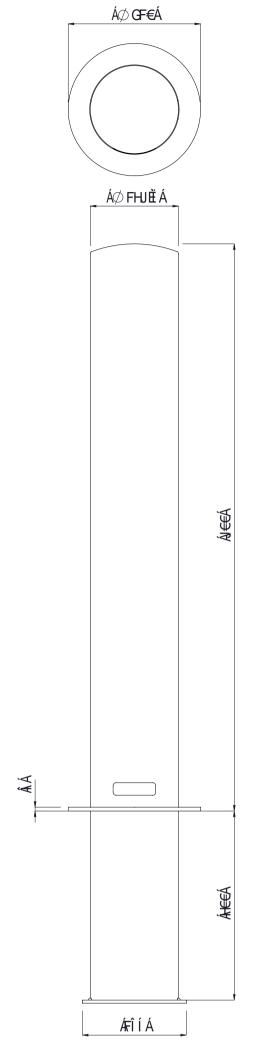

**Height** 900mm Above Ground

300 Below Ground (1200mm Overall)

**Diameter** Ø139.7 x 1.5 - Stainless Steel

Ø139.7 x 2 - Mild Steel

Weight 21 Kg (PMtd Bollard)

Mounting Cast into Concrete 300mm Deep