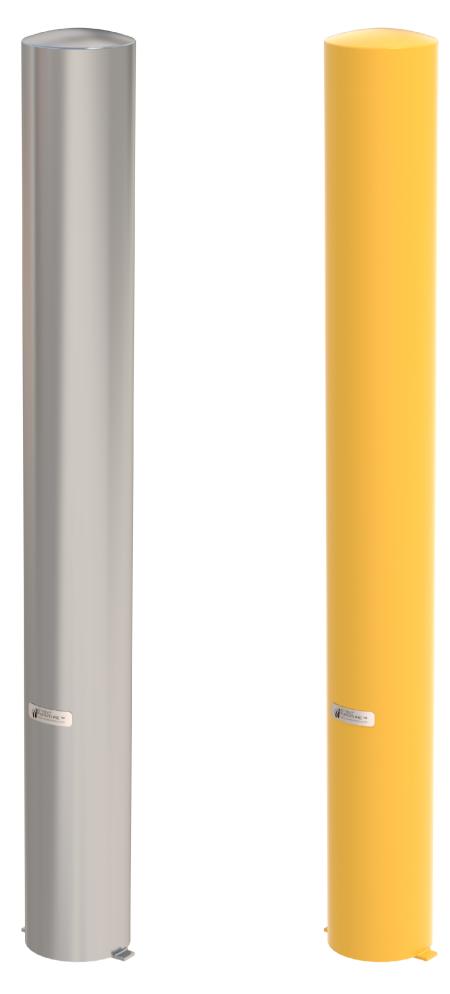

## **FEATURES**

- 304 stainless steel electropolished
- Mild steel hot dip galv & powdercoated
- Optional welded flange at ground level
- Welded Flat top
- Suitable for architectural applications

<sup>•</sup> Bollards are not supplied with installation instructions, install fastenings or footing details. These are to be specified and determined by the installing contractor for the specific requirements of each site.