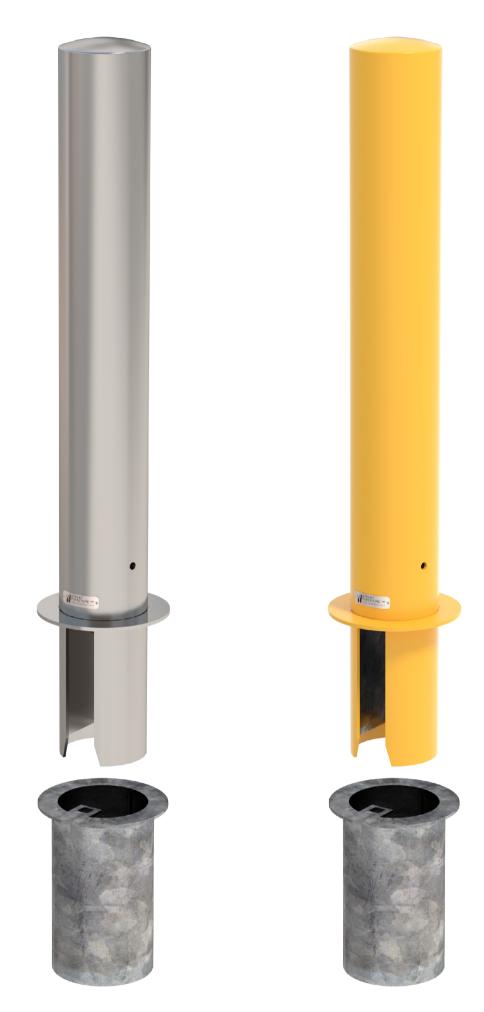

## **FEATURES**

- 304 stainless steel electropolished
- Mild steel hot dip galv & powdercoated
- Hot dip galvanised inground socket for long life
- Optional Welded Flange at ground level
- Welded Flat top
- Suitable for architectural applications