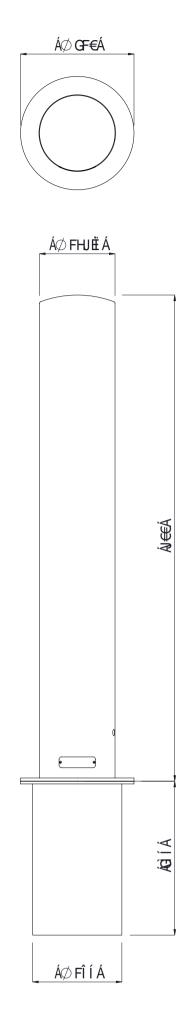

## BOL0214 - MS Body, Galv Inground Socket BOL0342 - Powdercoated MS Body, Galv Socket BOL0216 - 304 S/S Body, Galv Inground Socket Material 304 Stainless Steel or Mild Steel Galvanised Height 900mm Above Ground 285mm Below Ground (1185mm Overall) Diameter Ø139.7 x 1.5 - Stainless Steel Ø139.7 x 2 - Mild Steel Weight 28 Kg (Removable Bollard) Mounting Socket Cast into Concrete 285mm Deep