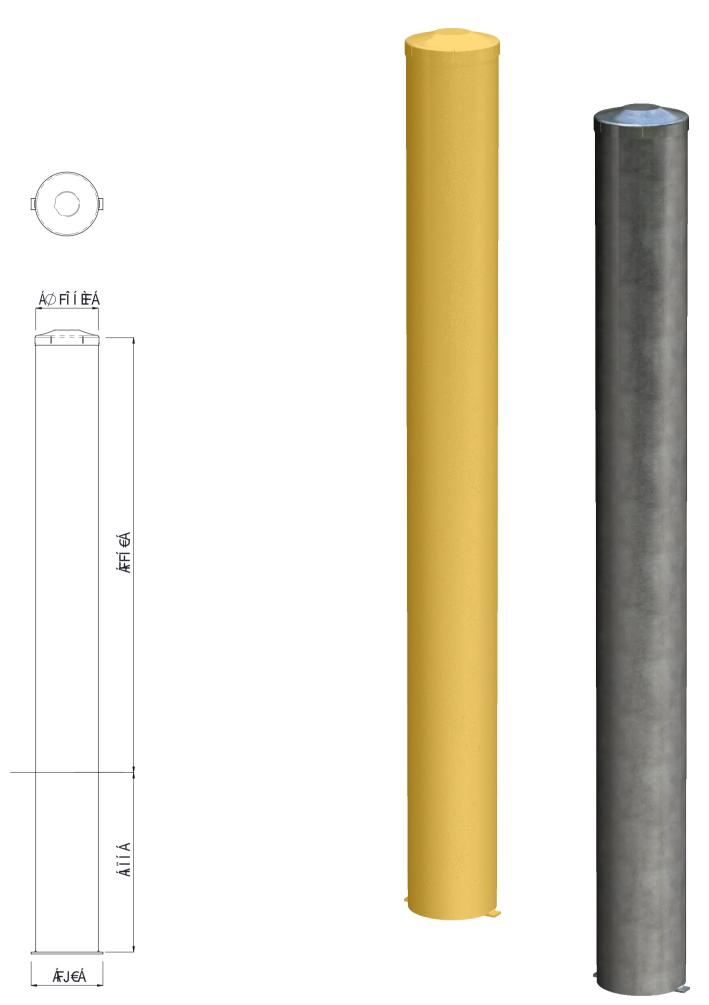

 $\hat{O}[\|[\ \ \ | \bullet ADA] \ \tilde{a} \ @ \bullet A \ @_{\ \ }] \ \hat{A} = \hat{A} + \hat{A}$ 

|                  | SPECIFICATIONS                                                                | FEATURES                                                                                                                                                                                                                |
|------------------|-------------------------------------------------------------------------------|-------------------------------------------------------------------------------------------------------------------------------------------------------------------------------------------------------------------------|
| Code<br>Material | M165R-115PRGP - Hot Dip Galv<br>M165R-115PRPP - Galv Powdercoat<br>Mild Steel | <ul> <li>Knock-on cap (can be filled with concrete post installation)</li> <li>Hot Dip Galvanised for long life</li> <li>Can be Powdercoated a range of colours</li> <li>Welded bar for fixing into concrete</li> </ul> |
| Height           | 1150mm Above Ground                                                           |                                                                                                                                                                                                                         |
|                  | 475mm In-Ground (1625mm Overall)                                              |                                                                                                                                                                                                                         |
| Diameter         | Ø165.1 x 5mm Wall Tube                                                        |                                                                                                                                                                                                                         |
| Weight           | 33 Kg                                                                         |                                                                                                                                                                                                                         |
| Mounting         | Cast into Concrete 475mm Deep                                                 |                                                                                                                                                                                                                         |