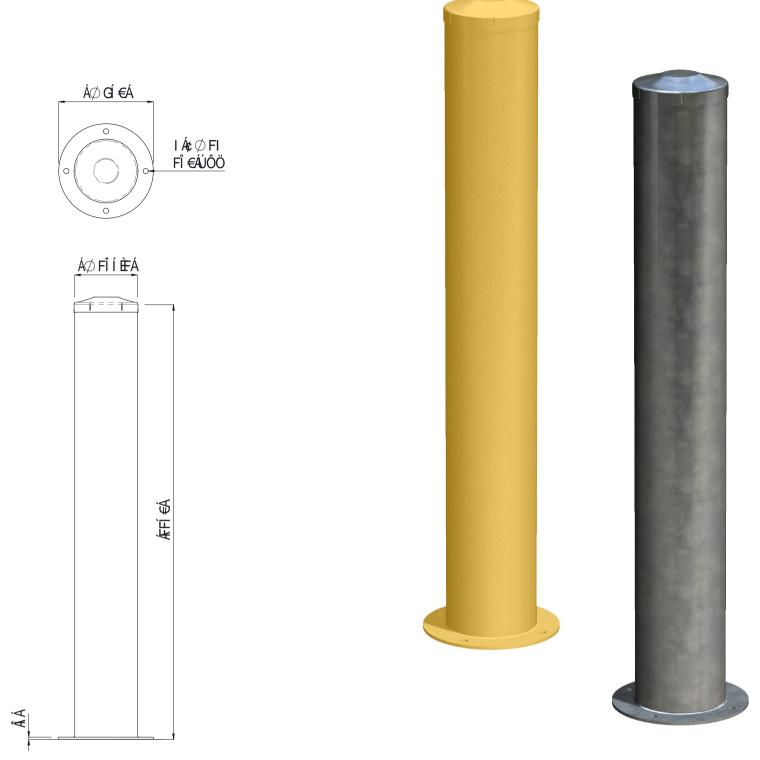

## 

Ô[ |[ ઁ ¦•Án5Áajã ãe @•Á @[ , }Áad=^Áajåã&aacãç^Át,} |ˆÁad=àÁt, acêÁaã-^¦ÁajÁ^ad+ãcÈ

**FEATURES** 

| Code<br>Material<br>Height | M165R-115PRGS - Hot Dip Galv<br>M165R-115PRPS - Galv Powdercoat<br>Mild Steel<br>1150mm Above Ground | <ul> <li>Knock-on cap (can be filled with concrete post installation)</li> <li>Hot Dip Galvanised for long life</li> <li>Can be Powdercoated a range of colours</li> </ul> |
|----------------------------|------------------------------------------------------------------------------------------------------|----------------------------------------------------------------------------------------------------------------------------------------------------------------------------|
| neight                     | risonini Above Ground                                                                                |                                                                                                                                                                            |
|                            |                                                                                                      |                                                                                                                                                                            |

| Base Plate | Ø250 x 6mm Thick                 |  |
|------------|----------------------------------|--|
| Weight     | 25 Kg                            |  |
| Mounting   | Bolt Down with 4 x M12 Dynabolts |  |

Ø165.1 x 5mm Wall Tube

Diameter

**SPECIFICATIONS** 

• Bollards are not supplied with installation instructions, install fastenings or footing details. These are to be specified and determined by the installing contractor for the specific requirements of each site.