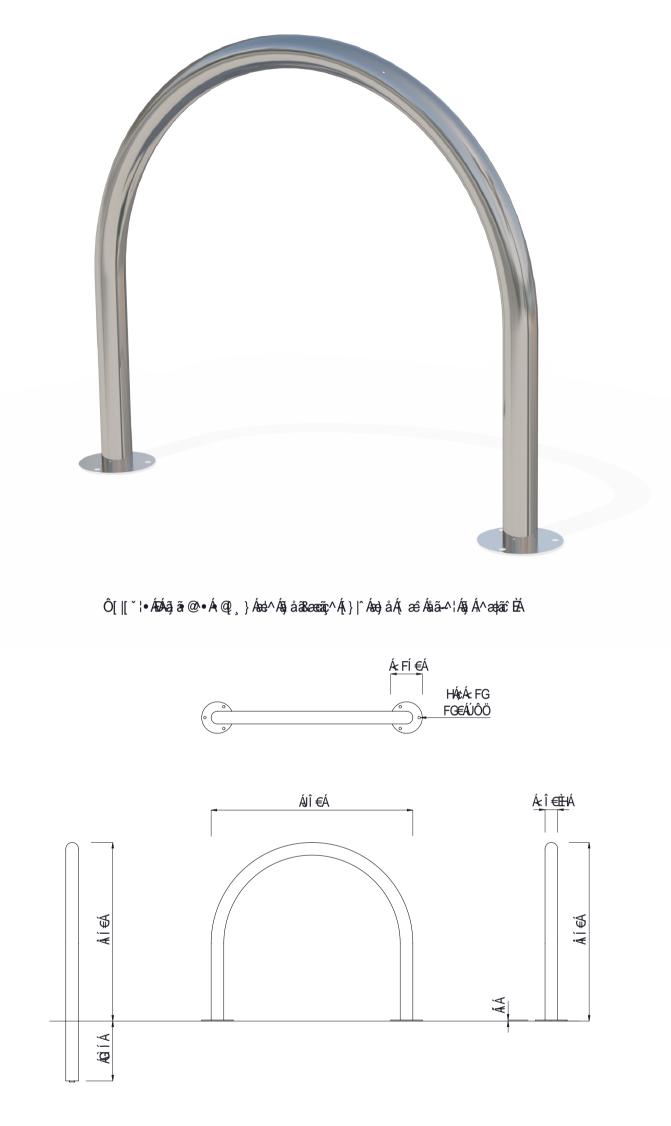

|                                                                             | MATERIALS                                                             | FINISHES                                                     | FINISH OPTIONS       |
|-----------------------------------------------------------------------------|-----------------------------------------------------------------------|--------------------------------------------------------------|----------------------|
| Steelwork                                                                   | <ul><li>Mild steel</li><li>304 or 316 grade stainless steel</li></ul> | <ul><li>Hot dip galvanised</li><li>Electropolished</li></ul> | Custom paint options |
|                                                                             | OPTIONS                                                               | DIMENSIONS                                                   | WEIGHT               |
| <ul> <li>Plant or Surface mounted</li> <li>Optional tapper plate</li> </ul> |                                                                       | • 960L x 850H x Ø60.3 as standard                            | • 11Kg               |