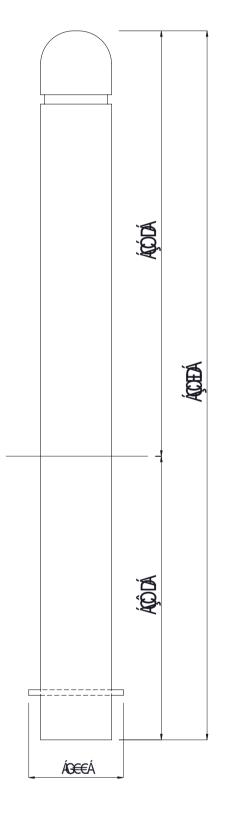

Á FÍ €Á

Ô[|[˘¦•ÁÐÁājã @ @•Á @ ]}Áseh^Ásjå 88aæãç^Át;}|ˆÁse)åÁ; æîÁsiã-^¦ÁsjÁ^ae†ãčÈ

Overall Length (A) Above Ground (B) Below Ground (C) 900mm 500mm 400mm 1200mm 700mm 500mm 1500mm 900mm 600mm

**SPECIFICATIONS** 

**FEATURES** 

| Code     | BOL0540 - 900mm Long Overall<br>BOL0541 - 1200mm Long Overall<br>BOL0542 - 1500mm Long Overall | <ul> <li>H5 treated Pine</li> <li>Range of sizes a<br/>900mm, 1200n</li> </ul> |
|----------|------------------------------------------------------------------------------------------------|--------------------------------------------------------------------------------|
| Material | H5 Treated Pine                                                                                | • Steel bar for fixi                                                           |
| Diameter | Ø150 Gauged Pine Post                                                                          |                                                                                |
| Weight   | 10 Kg                                                                                          |                                                                                |
| Mounting | Cast into Concrete Footing                                                                     |                                                                                |