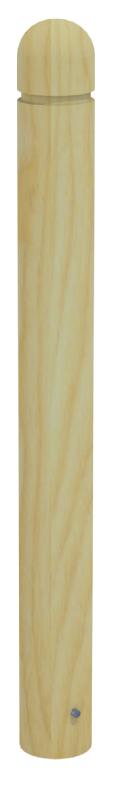

**FEATURES** 

| Code     | BOL0540 - 900mm Long Overall<br>BOL0541 - 1200mm Long Overall<br>BOL0542 - 1500mm Long Overall | <ul> <li>H5 treated Pine</li> <li>Range of sizes a<br/>900mm, 1200n</li> </ul> |
|----------|------------------------------------------------------------------------------------------------|--------------------------------------------------------------------------------|
| Material | H5 Treated Pine                                                                                | • Steel bar for fixi                                                           |
| Diameter | Ø150 Gauged Pine Post                                                                          |                                                                                |
| Weight   | 10 Kg                                                                                          |                                                                                |
| Mounting | Cast into Concrete Footing                                                                     |                                                                                |

- ne for long life
- available -
- mm or 1500mm long
- xing into concrete supplied

• Bollards are not supplied with installation instructions, install fastenings or footing details. These are to be specified and determined by the installing contractor for the specific requirements of each site.