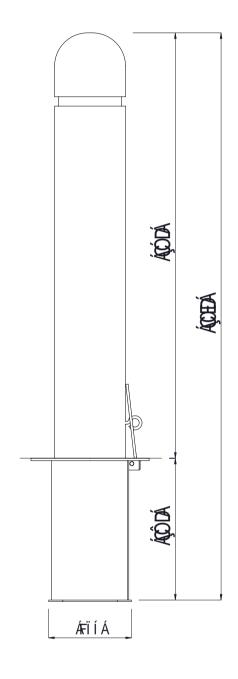

## < FÍ €ÁÚÃ, ^ÁÜ[ ˇ} åÁÓ[ ||ædå Óã @] ÁŒÜ^{ [ çæà|^

| Overall Length (A) | Above Ground (B) | Below Ground (C) |
|--------------------|------------------|------------------|
| 900mm              | 600mm            | 300mm            |
| 1200mm             | 900mm            | 300mm            |

## Removable and Padlockable bollard Code BOL0543 - 900mm Long Overall 600mm Above Ground • H5 treated Pine for long life • Range of sizes available -BOL0544 - 1200mm Long Overall 900mm or 1200mm long 900mm Above Ground Hot Dip Galvanised inground socket H5 Treated Pine Material Wheel friendly flush closing inground socket cover when bollard is removed Ø150 Gauged Pine Post Diameter 10 Kg (Removable Bollard) Weight Socket Cast into Concrete 300mm Deep Mounting Bollard Eye Padlocked to Socket Cover