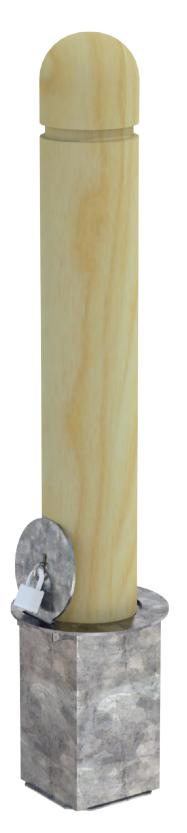

## Removable and Padlockable bollard Code BOL0543 - 900mm Long Overall 600mm Above Ground • H5 treated Pine for long life • Range of sizes available -BOL0544 - 1200mm Long Overall 900mm or 1200mm long 900mm Above Ground Hot Dip Galvanised inground socket H5 Treated Pine Material Wheel friendly flush closing inground socket cover when bollard is removed Ø150 Gauged Pine Post Diameter 10 Kg (Removable Bollard) Weight Socket Cast into Concrete 300mm Deep Mounting Bollard Eye Padlocked to Socket Cover